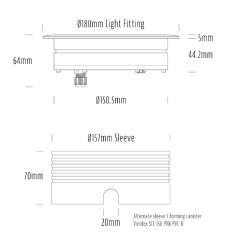

## **Recessed Uplight**

| SPECIFICATIONS        |                         |
|-----------------------|-------------------------|
| Product Code          | AQL-158                 |
| Family                | LumenaPro               |
| Construction Material | CNC Machined Aluminium  |
| IP Rating             | IP67                    |
| Warranty              | 5 Year Aqualux Warranty |

| CONFIGURED OPTIONS |                          |
|--------------------|--------------------------|
| Variant Code       | AQL-158-A2B021GN35Q      |
| Body Colour        | Dulux Black Ace 9069116F |
| Control Gear       | 24V DC                   |
| Rated Power        | 21W                      |
| Nominal Lumens     | 1260 lm                  |
| CCT / Colour       | Green 530nm              |
| Optical            | 35                       |
| CRI                | 00                       |
| Other              | AqualuxPLUS QuickConnect |
| Dimming            | PWM 10V Dimming          |