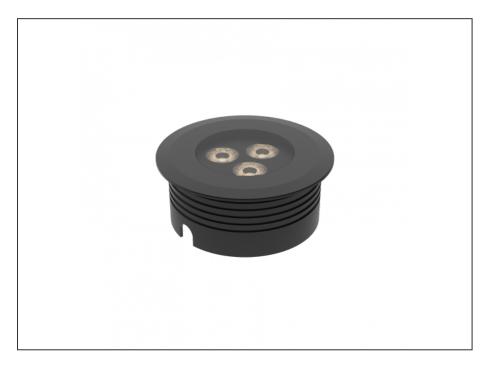

## **Recessed Uplight**

| SPECIFICATIONS        |                         |
|-----------------------|-------------------------|
| Product Code          | AQL-158                 |
| Family                | LumenaPro               |
| Construction Material | CNC Machined Aluminium  |
| IP Rating             | IP67                    |
| Warranty              | 5 Year Aqualux Warranty |

## **INTRODUCTION**

The AQL-158 is a high-powered recessed uplight for illuminating walls, features and columns. Available with advanced wall-washing reflector for even horizontal illumination and glare minimisation, the AQL-158 can also be configured with triple TIR options for symmetric beam patterns and RGBW operation.