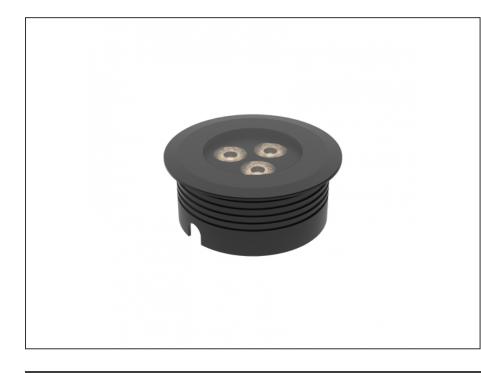

# **Recessed Uplight**

#### INTRODUCTION

The AQL-158 is a high-powered recessed uplight for illuminating walls, features and columns. Available with advanced wall-washing reflector for even horizontal illumination and glare minimisation, the AQL-158 can also be configured with triple TIR options for symmetric beam patterns and RGBW operation.