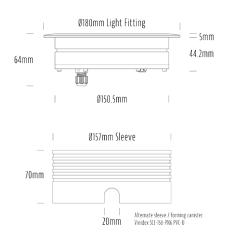

## **Recessed Uplight**

| SPECIFICATIONS        |                         |
|-----------------------|-------------------------|
| Product Code          | AQL-158                 |
| Family                | LumenaPro               |
| Construction Material | CNC Machined Aluminium  |
| IP Rating             | IP67                    |
| Warranty              | 5 Year Aqualux Warranty |

## **INTRODUCTION**

The AQL-158 is a high-powered recessed uplight for illuminating walls, features and columns. Available with advanced wall-washing reflector for even horizontal illumination and glare minimisation, the AQL-158 can also be configured with triple TIR options for symmetric beam patterns and RGBW operation.