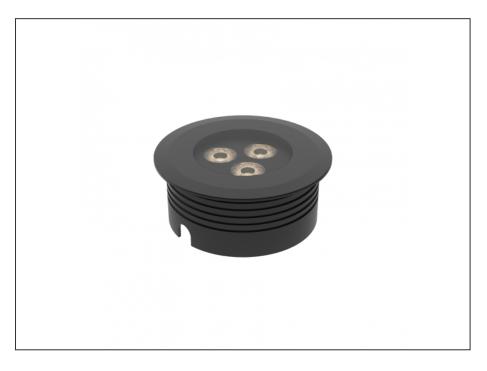

## **INTRODUCTION**

The AQL-158 is a high-powered recessed uplight for illuminating walls, features and columns. Available with advanced wall-washing reflector for even horizontal illumination and glare minimisation, the AQL-158 can also be configured with triple TIR options for symmetric beam patterns and RGBW operation.