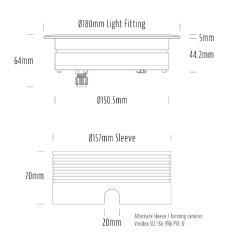

## **Recessed Uplight**

| SPECIFICATIONS        |                         |
|-----------------------|-------------------------|
| Product Code          | AQL-158                 |
| Family                | LumenaPro               |
| Construction Material | CNC Machined Aluminium  |
| IP Rating             | IP67                    |
| Warranty              | 5 Year Aqualux Warranty |

| CONFIGURED OPTIONS |                          |
|--------------------|--------------------------|
| Variant Code       | AQL-158-A2B021BU25Q      |
| Body Colour        | Dulux Black Ace 9069116F |
| Control Gear       | 24V DC                   |
| Rated Power        | 21W                      |
| Nominal Lumens     | 480 lm                   |
| CCT / Colour       | Blue 470nm               |
| Optical            | 25                       |
| CRI                | 00                       |
| Other              | AqualuxPLUS QuickConnect |
| Dimming            | PWM 10V Dimming          |