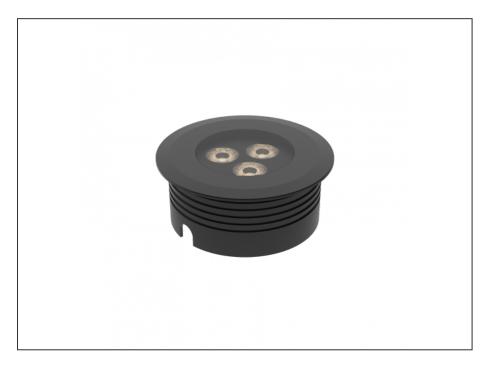

## **Recessed Uplight**

| SPECIFICATIONS        |                         |
|-----------------------|-------------------------|
| Product Code          | AQL-158                 |
| Family                | LumenaPro               |
| Construction Material | CNC Machined Aluminium  |
| IP Rating             | IP67                    |
| Warranty              | 5 Year Aqualux Warranty |

| CONFIGURED OPTIONS |                          |
|--------------------|--------------------------|
| Variant Code       | AQL-158-A2B021BU25Q      |
| Body Colour        | Dulux Black Ace 9069116F |
| Control Gear       | 24V DC                   |
| Rated Power        | 21W                      |
| Nominal Lumens     | 480 lm                   |
| CCT / Colour       | Blue 470nm               |
| Optical            | 25                       |
| CRI                | 00                       |
| Other              | AqualuxPLUS QuickConnect |
| Dimming            | PWM 10V Dimming          |

## **INTRODUCTION**

The AQL-158 is a high-powered recessed uplight for illuminating walls, features and columns. Available with advanced wall-washing reflector for even horizontal illumination and glare minimisation, the AQL-158 can also be configured with triple TIR options for symmetric beam patterns and RGBW operation.