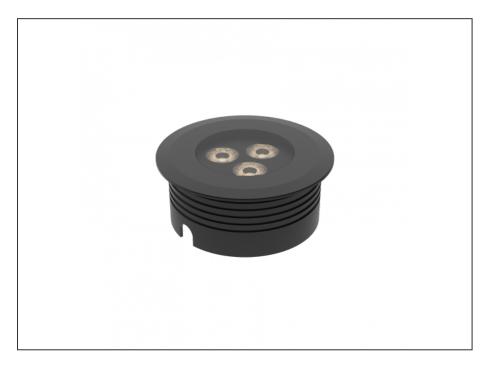

## **Recessed Uplight**

| SPECIFICATIONS        |                         |
|-----------------------|-------------------------|
| Product Code          | AQL-158                 |
| Family                | LumenaPro               |
| Construction Material | CNC Machined Aluminium  |
| IP Rating             | IP67                    |
| Warranty              | 5 Year Aqualux Warranty |

| CONFIGURED OPTIONS |                          |
|--------------------|--------------------------|
| Variant Code       | AQL-158-A2B021BU10Q      |
| Body Colour        | Dulux Black Ace 9069116F |
| Control Gear       | 24V DC                   |
| Rated Power        | 21W                      |
| Nominal Lumens     | 480 lm                   |
| CCT / Colour       | Blue 470nm               |
| Optical            | 10                       |
| CRI                | 00                       |
| Other              | AqualuxPLUS QuickConnect |
| Dimming            | PWM 10V Dimming          |

## **INTRODUCTION**

The AQL-158 is a high-powered recessed uplight for illuminating walls, features and columns. Available with advanced wall-washing reflector for even horizontal illumination and glare minimisation, the AQL-158 can also be configured with triple TIR options for symmetric beam patterns and RGBW operation.