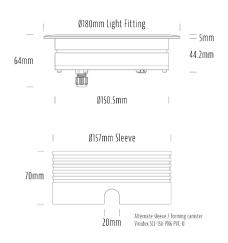

## **Recessed Uplight**

| SPECIFICATIONS        |                         |
|-----------------------|-------------------------|
| Product Code          | AQL-158                 |
| Family                | LumenaPro               |
| Construction Material | CNC Machined Aluminium  |
| IP Rating             | IP67                    |
| Warranty              | 5 Year Aqualux Warranty |

| CONFIGURED OPTIONS |                          |
|--------------------|--------------------------|
| Variant Code       | AQL-158-A2B021BU10Q      |
| Body Colour        | Dulux Black Ace 9069116F |
| Control Gear       | 24V DC                   |
| Rated Power        | 21W                      |
| Nominal Lumens     | 480 lm                   |
| CCT / Colour       | Blue 470nm               |
| Optical            | 10                       |
| CRI                | 00                       |
| Other              | AqualuxPLUS QuickConnect |
| Dimming            | PWM 10V Dimming          |

## **INTRODUCTION**

The AQL-158 is a high-powered recessed uplight for illuminating walls, features and columns. Available with advanced wall-washing reflector for even horizontal illumination and glare minimisation, the AQL-158 can also be configured with triple TIR options for symmetric beam patterns and RGBW operation.