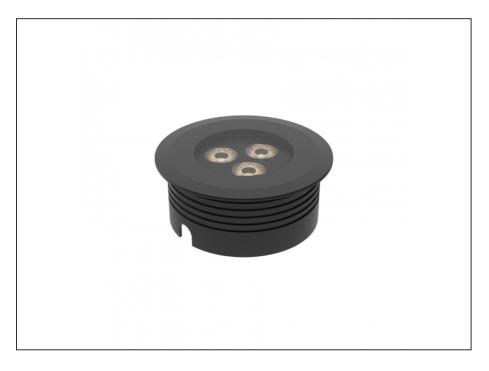

## **Recessed Uplight**

| SPECIFICATIONS        |                         |
|-----------------------|-------------------------|
| Product Code          | AQL-158                 |
| Family                | LumenaPro               |
| Construction Material | CNC Machined Aluminium  |
| IP Rating             | IP67                    |
| Warranty              | 5 Year Aqualux Warranty |

| CONFIGURED OPTIONS |                          |
|--------------------|--------------------------|
| Variant Code       | AQL-158-A2B021AM35Q      |
| Body Colour        | Dulux Black Ace 9069116F |
| Control Gear       | 24V DC                   |
| Rated Power        | 21W                      |
| Nominal Lumens     | 960 lm                   |
| CCT / Colour       | Amber 585nm              |
| Optical            | 35                       |
| CRI                | 00                       |
| Other              | AqualuxPLUS QuickConnect |
| Dimming            | PWM 10V Dimming          |

## **INTRODUCTION**

The AQL-158 is a high-powered recessed uplight for illuminating walls, features and columns. Available with advanced wall-washing reflector for even horizontal illumination and glare minimisation, the AQL-158 can also be configured with triple TIR options for symmetric beam patterns and RGBW operation.