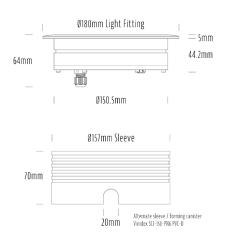

## **Recessed Uplight**

| SPECIFICATIONS        |                         |
|-----------------------|-------------------------|
| Product Code          | AQL-158                 |
| Family                | LumenaPro               |
| Construction Material | CNC Machined Aluminium  |
| IP Rating             | IP67                    |
| Warranty              | 5 Year Aqualux Warranty |

| CONFIGURED OPTIONS |                          |
|--------------------|--------------------------|
| Variant Code       | AQL-158-A2B021AM35Q      |
| Body Colour        | Dulux Black Ace 9069116F |
| Control Gear       | 24V DC                   |
| Rated Power        | 21W                      |
| Nominal Lumens     | 960 lm                   |
| CCT / Colour       | Amber 585nm              |
| Optical            | 35                       |
| CRI                | 00                       |
| Other              | AqualuxPLUS QuickConnect |
| Dimming            | PWM 10V Dimming          |