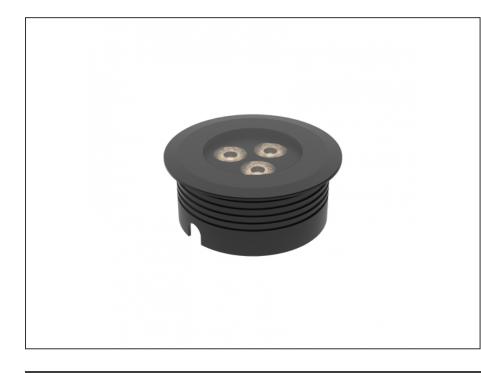

# **Recessed Uplight**

| SPECIFICATIONS |
|----------------|
|----------------|

| Product Code          | AQL-158                 |
|-----------------------|-------------------------|
| Family                | LumenaPro               |
| Construction Material | CNC Machined Aluminium  |
| IP Rating             | IP67                    |
| Warranty              | 5 Year Aqualux Warranty |

#### INTRODUCTION

The AQL-158 is a high-powered recessed uplight for illuminating walls, features and columns. Available with advanced wall-washing reflector for even horizontal illumination and glare minimisation, the AQL-158 can also be configured with triple TIR options for symmetric beam patterns and RGBW operation.