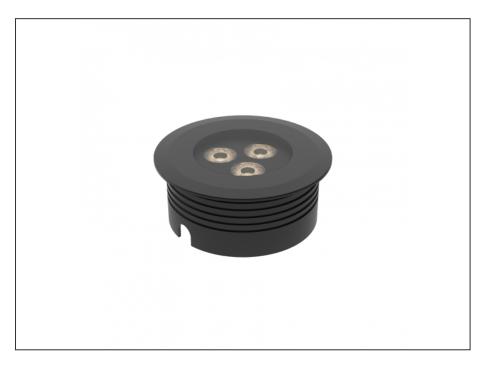

## **Recessed Uplight**

| SPECIFICATIONS        |                         |
|-----------------------|-------------------------|
| Product Code          | AQL-158                 |
| Family                | LumenaPro               |
| Construction Material | CNC Machined Aluminium  |
| IP Rating             | IP67                    |
| Warranty              | 5 Year Aqualux Warranty |

| CONFIGURED OPTIONS |                          |
|--------------------|--------------------------|
| Variant Code       | AQL-158-A2B021AM10Q      |
| Body Colour        | Dulux Black Ace 9069116F |
| Control Gear       | 24V DC                   |
| Rated Power        | 21W                      |
| Nominal Lumens     | 960 lm                   |
| CCT / Colour       | Amber 585nm              |
| Optical            | 10                       |
| CRI                | 00                       |
| Other              | AqualuxPLUS QuickConnect |
| Dimming            | PWM 10V Dimming          |

## **INTRODUCTION**

The AQL-158 is a high-powered recessed uplight for illuminating walls, features and columns. Available with advanced wall-washing reflector for even horizontal illumination and glare minimisation, the AQL-158 can also be configured with triple TIR options for symmetric beam patterns and RGBW operation.