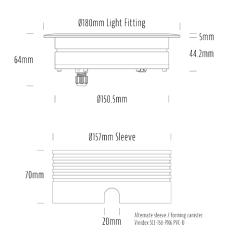

## **Recessed Uplight**

| SPECIFICATIONS        |                         |
|-----------------------|-------------------------|
| Product Code          | AQL-158                 |
| Family                | LumenaPro               |
| Construction Material | CNC Machined Aluminium  |
| IP Rating             | IP67                    |
| Warranty              | 5 Year Aqualux Warranty |

| CONFIGURED OPTIONS |                          |
|--------------------|--------------------------|
| Variant Code       | AQL-158-A2B021AM10Q      |
| Body Colour        | Dulux Black Ace 9069116F |
| Control Gear       | 24V DC                   |
| Rated Power        | 21W                      |
| Nominal Lumens     | 960 lm                   |
| CCT / Colour       | Amber 585nm              |
| Optical            | 10                       |
| CRI                | 00                       |
| Other              | AqualuxPLUS QuickConnect |
| Dimming            | PWM 10V Dimming          |

## **INTRODUCTION**

The AQL-158 is a high-powered recessed uplight for illuminating walls, features and columns. Available with advanced wall-washing reflector for even horizontal illumination and glare minimisation, the AQL-158 can also be configured with triple TIR options for symmetric beam patterns and RGBW operation.