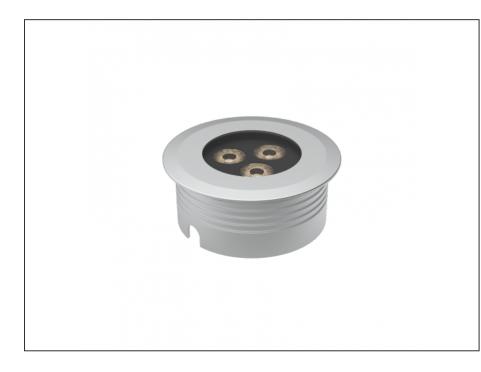

## **Recessed Uplight**

| SPECIFICATIONS        |                        |
|-----------------------|------------------------|
| Product Code          | AQL-158                |
| Family                | LumenaPro              |
| Construction Material | CNC Machined Aluminium |
| IP Rating             | IP67                   |

5 Year Aqualux Warranty

INTRODUCTION

64mm

70mm

The AQL-158 is a high-powered recessed uplight for illuminating walls, features and columns. Available with advanced wall-washing reflector for even horizontal illumination and glare minimisation, the AQL-158 can also be configured with triple TIR options for symmetric beam patterns and RGBW operation.