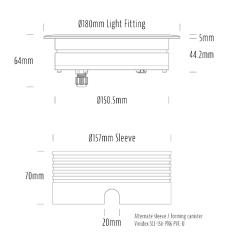

## **Recessed Uplight**

| SPECIFICATIONS        |                         |
|-----------------------|-------------------------|
| Product Code          | AQL-158                 |
| Family                | LumenaPro               |
| Construction Material | CNC Machined Aluminium  |
| IP Rating             | IP67                    |
| Warranty              | 5 Year Aqualux Warranty |

| CONFIGURED OPTIONS |                          |
|--------------------|--------------------------|
| Variant Code       | AQL-158-A1Z030Z225Q      |
| Body Colour        | Satin Chrome Anodize     |
| Control Gear       | 24V DC RGBW              |
| Rated Power        | 30W                      |
| Nominal Lumens     | 1665 lm                  |
| CCT / Colour       | RGB+3000K                |
| Optical            | 25                       |
| CRI                | 80                       |
| Other              | AqualuxPLUS QuickConnect |
| Dimming            | 4CH Low-Side PWM         |