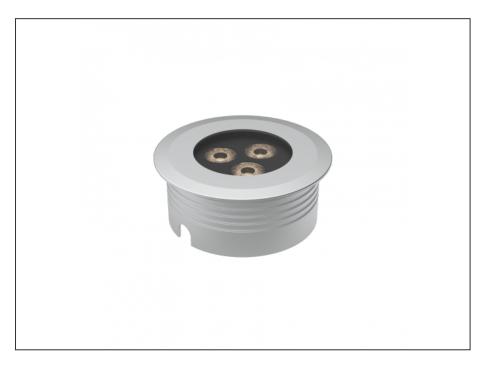

## **INTRODUCTION**

The AQL-158 is a high-powered recessed uplight for illuminating walls, features and columns. Available with advanced wall-washing reflector for even horizontal illumination and glare minimisation, the AQL-158 can also be configured with triple TIR options for symmetric beam patterns and RGBW operation.