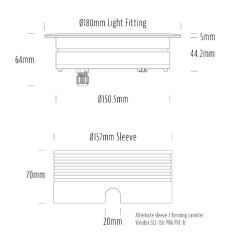

## **Recessed Uplight**

| SPECIFICATIONS        |                         |
|-----------------------|-------------------------|
| Product Code          | AQL-158                 |
| Family                | LumenaPro               |
| Construction Material | CNC Machined Aluminium  |
| IP Rating             | IP67                    |
| Warranty              | 5 Year Aqualux Warranty |

| CONFIGURED OPTIONS |                          |
|--------------------|--------------------------|
| Variant Code       | AQL-158-A1Z030Z210Q      |
| Body Colour        | Satin Chrome Anodize     |
| Control Gear       | 24V DC RGBW              |
| Rated Power        | 30W                      |
| Nominal Lumens     | 1665 lm                  |
| CCT / Colour       | RGB+3000K                |
| Optical            | 10                       |
| CRI                | 80                       |
| Other              | AqualuxPLUS QuickConnect |
| Dimming            | 4CH Low-Side PWM         |