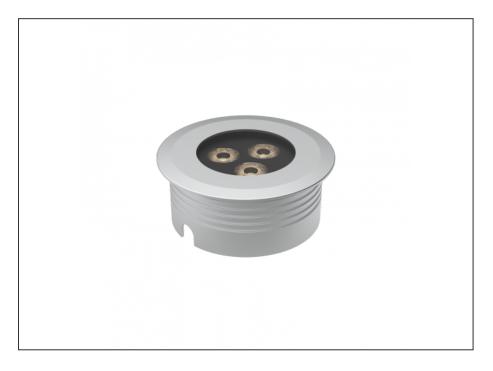

## **Recessed Uplight**

| SPECIFICATIONS        |                         |
|-----------------------|-------------------------|
| Product Code          | AQL-158                 |
| Family                | LumenaPro               |
| Construction Material | CNC Machined Aluminium  |
| IP Rating             | IP67                    |
| Warranty              | 5 Year Aqualux Warranty |

## **INTRODUCTION**

The AQL-158 is a high-powered recessed uplight for illuminating walls, features and columns. Available with advanced wall-washing reflector for even horizontal illumination and glare minimisation, the AQL-158 can also be configured with triple TIR options for symmetric beam patterns and RGBW operation.