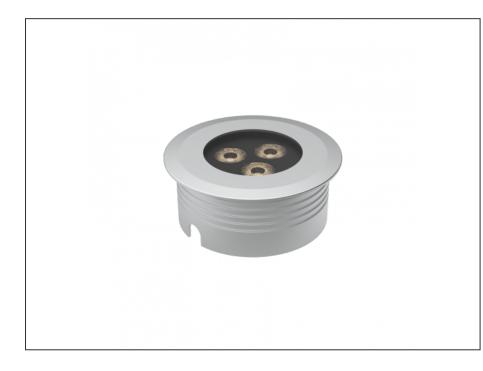

### **Recessed Uplight**

### INTRODUCTION

The AQL-158 is a high-powered recessed uplight for illuminating walls, features and columns. Available with advanced wall-washing reflector for even horizontal illumination and glare minimisation, the AQL-158 can also be configured with triple TIR options for symmetric beam patterns and RGBW operation.