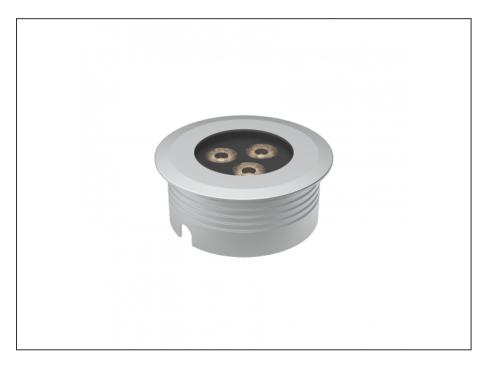

## **INTRODUCTION**

The AQL-158 is a high-powered recessed uplight for illuminating walls, features and columns. Available with advanced wall-washing reflector for even horizontal illumination and glare minimisation, the AQL-158 can also be configured with triple TIR options for symmetric beam patterns and RGBW operation.