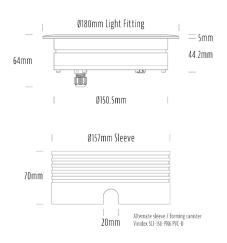

## **Recessed Uplight**

| SPECIFICATIONS        |                         |
|-----------------------|-------------------------|
| Product Code          | AQL-158                 |
| Family                | LumenaPro               |
| Construction Material | CNC Machined Aluminium  |
| IP Rating             | IP67                    |
| Warranty              | 5 Year Aqualux Warranty |

| CONFIGURED OPTIONS |                          |
|--------------------|--------------------------|
| Variant Code       | AQL-158-A1B0305710Q      |
| Body Colour        | Satin Chrome Anodize     |
| Control Gear       | 24V DC                   |
| Rated Power        | 30W                      |
| Nominal Lumens     | 1800 lm                  |
| CCT / Colour       | 5700K / 1300mA           |
| Optical            | 10                       |
| CRI                | 90                       |
| Other              | AqualuxPLUS QuickConnect |
| Dimming            | PWM 10V Dimming          |