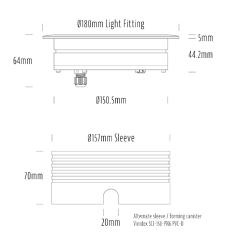

## **Recessed Uplight**

| SPECIFICATIONS        |                         |
|-----------------------|-------------------------|
| Product Code          | AQL-158                 |
| Family                | LumenaPro               |
| Construction Material | CNC Machined Aluminium  |
| IP Rating             | IP67                    |
| Warranty              | 5 Year Aqualux Warranty |

| CONFIGURED OPTIONS |                          |
|--------------------|--------------------------|
| Variant Code       | AQL-158-A1B0304035Q      |
| Body Colour        | Satin Chrome Anodize     |
| Control Gear       | 24V DC                   |
| Rated Power        | 30W                      |
| Nominal Lumens     | 1800 lm                  |
| CCT / Colour       | 4000K / 1300mA           |
| Optical            | 35                       |
| CRI                | 90                       |
| Other              | AqualuxPLUS QuickConnect |
| Dimming            | PWM 10V Dimming          |