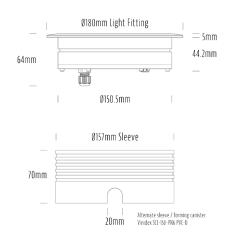

## **Recessed Uplight**

| SPECIFICATIONS        |                         |
|-----------------------|-------------------------|
| Product Code          | AQL-158                 |
| Family                | LumenaPro               |
| Construction Material | CNC Machined Aluminium  |
| IP Rating             | IP67                    |
| Warranty              | 5 Year Aqualux Warranty |

## **INTRODUCTION**

The AQL-158 is a high-powered recessed uplight for illuminating walls, features and columns. Available with advanced wall-washing reflector for even horizontal illumination and glare minimisation, the AQL-158 can also be configured with triple TIR options for symmetric beam patterns and RGBW operation.