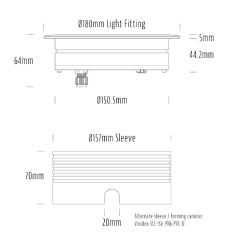

## **Recessed Uplight**

| SPECIFICATIONS        |                         |
|-----------------------|-------------------------|
| Product Code          | AQL-158                 |
| Family                | LumenaPro               |
| Construction Material | CNC Machined Aluminium  |
| IP Rating             | IP67                    |
| Warranty              | 5 Year Aqualux Warranty |

| CONFIGURED OPTIONS |                          |
|--------------------|--------------------------|
| Variant Code       | AQL-158-A1B0303035Q      |
| Body Colour        | Satin Chrome Anodize     |
| Control Gear       | 24V DC                   |
| Rated Power        | 30W                      |
| Nominal Lumens     | 1800 lm                  |
| CCT / Colour       | 3000K / 1300mA           |
| Optical            | 35                       |
| CRI                | 90                       |
| Other              | AqualuxPLUS QuickConnect |
| Dimming            | PWM 10V Dimming          |