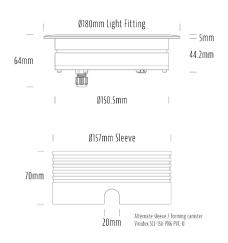

## **Recessed Uplight**

| SPECIFICATIONS        |                         |
|-----------------------|-------------------------|
| Product Code          | AQL-158                 |
| Family                | LumenaPro               |
| Construction Material | CNC Machined Aluminium  |
| IP Rating             | IP67                    |
| Warranty              | 5 Year Aqualux Warranty |

| CONFIGURED OPTIONS |                          |
|--------------------|--------------------------|
| Variant Code       | AQL-158-A1B0303025Q      |
| Body Colour        | Satin Chrome Anodize     |
| Control Gear       | 24V DC                   |
| Rated Power        | 30W                      |
| Nominal Lumens     | 1800 lm                  |
| CCT / Colour       | 3000K / 1300mA           |
| Optical            | 25                       |
| CRI                | 90                       |
| Other              | AqualuxPLUS QuickConnect |
| Dimming            | PWM 10V Dimming          |