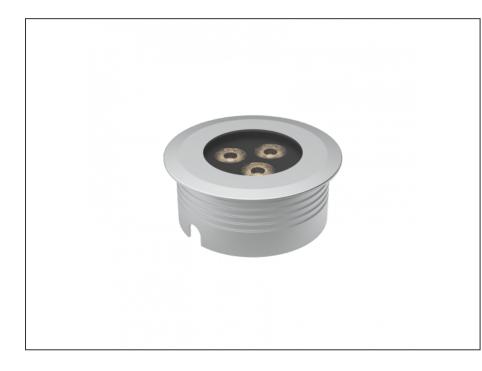

### **Recessed Uplight**

### INTRODUCTION

64mm

The AQL-158 is a high-powered recessed uplight for illuminating walls, features and columns. Available with advanced wall-washing reflector for even horizontal illumination and glare minimisation, the AQL-158 can also be configured with triple TIR options for symmetric beam patterns and RGBW operation.