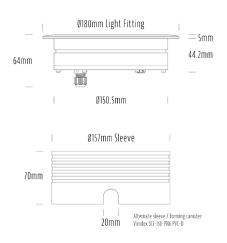

## **Recessed Uplight**

| SPECIFICATIONS        |                         |
|-----------------------|-------------------------|
| Product Code          | AQL-158                 |
| Family                | LumenaPro               |
| Construction Material | CNC Machined Aluminium  |
| IP Rating             | IP67                    |
| Warranty              | 5 Year Aqualux Warranty |

| CONFIGURED OPTIONS |                          |
|--------------------|--------------------------|
| Variant Code       | AQL-158-A1B0302735Q      |
| Body Colour        | Satin Chrome Anodize     |
| Control Gear       | 24V DC                   |
| Rated Power        | 30W                      |
| Nominal Lumens     | 1800 lm                  |
| CCT / Colour       | 2700K / 1300mA           |
| Optical            | 35                       |
| CRI                | 90                       |
| Other              | AqualuxPLUS QuickConnect |
| Dimming            | PWM 10V Dimming          |