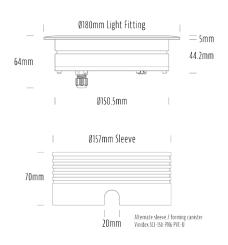

## **Recessed Uplight**

| SPECIFICATIONS        |                         |
|-----------------------|-------------------------|
| Product Code          | AQL-158                 |
| Family                | LumenaPro               |
| Construction Material | CNC Machined Aluminium  |
| IP Rating             | IP67                    |
| Warranty              | 5 Year Aqualux Warranty |

| CONFIGURED OPTIONS |                          |
|--------------------|--------------------------|
| Variant Code       | AQL-158-A1B0302725Q      |
| Body Colour        | Satin Chrome Anodize     |
| Control Gear       | 24V DC                   |
| Rated Power        | 30W                      |
| Nominal Lumens     | 1800 lm                  |
| CCT / Colour       | 2700K / 1300mA           |
| Optical            | 25                       |
| CRI                | 90                       |
| Other              | AqualuxPLUS QuickConnect |
| Dimming            | PWM 10V Dimming          |