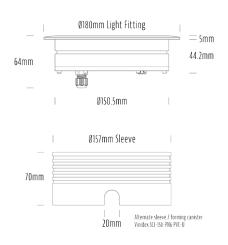

## **Recessed Uplight**

| SPECIFICATIONS        |                         |
|-----------------------|-------------------------|
| Product Code          | AQL-158                 |
| Family                | LumenaPro               |
| Construction Material | CNC Machined Aluminium  |
| IP Rating             | IP67                    |
| Warranty              | 5 Year Aqualux Warranty |

## **INTRODUCTION**

The AQL-158 is a high-powered recessed uplight for illuminating walls, features and columns. Available with advanced wall-washing reflector for even horizontal illumination and glare minimisation, the AQL-158 can also be configured with triple TIR options for symmetric beam patterns and RGBW operation.