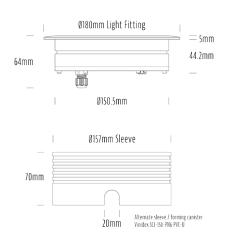

## **Recessed Uplight**

| SPECIFICATIONS        |                         |
|-----------------------|-------------------------|
| Product Code          | AQL-158                 |
| Family                | LumenaPro               |
| Construction Material | CNC Machined Aluminium  |
| IP Rating             | IP67                    |
| Warranty              | 5 Year Aqualux Warranty |

| CONFIGURED OPTIONS |                          |
|--------------------|--------------------------|
| Variant Code       | AQL-158-A1B021RD35Q      |
| Body Colour        | Satin Chrome Anodize     |
| Control Gear       | 24V DC                   |
| Rated Power        | 21W                      |
| Nominal Lumens     | 840 lm                   |
| CCT / Colour       | Red 630nm                |
| Optical            | 35                       |
| CRI                | 00                       |
| Other              | AqualuxPLUS QuickConnect |
| Dimming            | PWM 10V Dimming          |