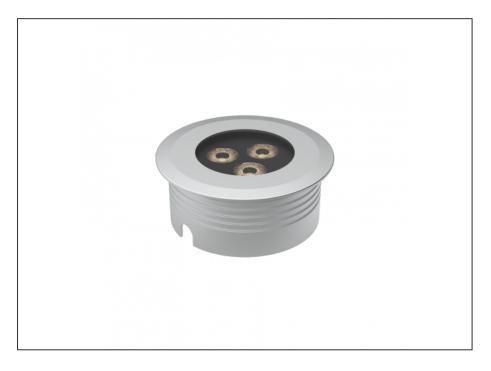

## **INTRODUCTION**

The AQL-158 is a high-powered recessed uplight for illuminating walls, features and columns. Available with advanced wall-washing reflector for even horizontal illumination and glare minimisation, the AQL-158 can also be configured with triple TIR options for symmetric beam patterns and RGBW operation.