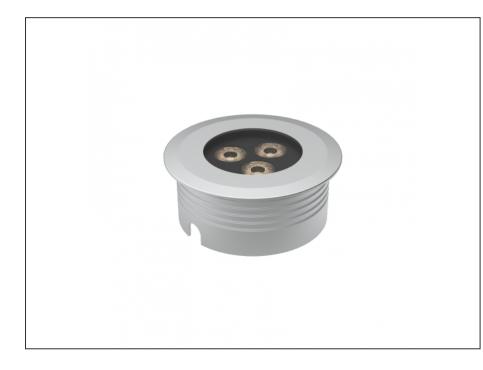

## INTRODUCTION

64mm

The AQL-158 is a high-powered recessed uplight for illuminating walls, features and columns. Available with advanced wall-washing reflector for even horizontal illumination and glare minimisation, the AQL-158 can also be configured with triple TIR options for symmetric beam patterns and RGBW operation.