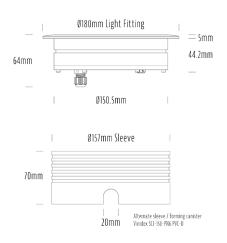

## **Recessed Uplight**

| SPECIFICATIONS        |                         |
|-----------------------|-------------------------|
| Product Code          | AQL-158                 |
| Family                | LumenaPro               |
| Construction Material | CNC Machined Aluminium  |
| IP Rating             | IP67                    |
| Warranty              | 5 Year Aqualux Warranty |

## **INTRODUCTION**

The AQL-158 is a high-powered recessed uplight for illuminating walls, features and columns. Available with advanced wall-washing reflector for even horizontal illumination and glare minimisation, the AQL-158 can also be configured with triple TIR options for symmetric beam patterns and RGBW operation.