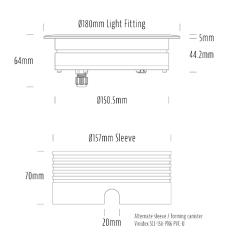

## **Recessed Uplight**

| SPECIFICATIONS        |                         |
|-----------------------|-------------------------|
| Product Code          | AQL-158                 |
| Family                | LumenaPro               |
| Construction Material | CNC Machined Aluminium  |
| IP Rating             | IP67                    |
| Warranty              | 5 Year Aqualux Warranty |

## **INTRODUCTION**

The AQL-158 is a high-powered recessed uplight for illuminating walls, features and columns. Available with advanced wall-washing reflector for even horizontal illumination and glare minimisation, the AQL-158 can also be configured with triple TIR options for symmetric beam patterns and RGBW operation.