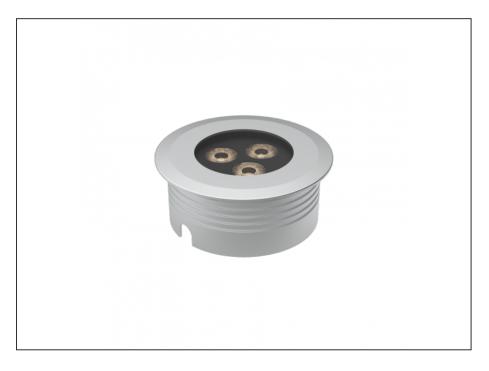

## **Recessed Uplight**

| SPECIFICATIONS        |                         |
|-----------------------|-------------------------|
| Product Code          | AQL-158                 |
| Family                | LumenaPro               |
| Construction Material | CNC Machined Aluminium  |
| IP Rating             | IP67                    |
| Warranty              | 5 Year Aqualux Warranty |

## **INTRODUCTION**

The AQL-158 is a high-powered recessed uplight for illuminating walls, features and columns. Available with advanced wall-washing reflector for even horizontal illumination and glare minimisation, the AQL-158 can also be configured with triple TIR options for symmetric beam patterns and RGBW operation.