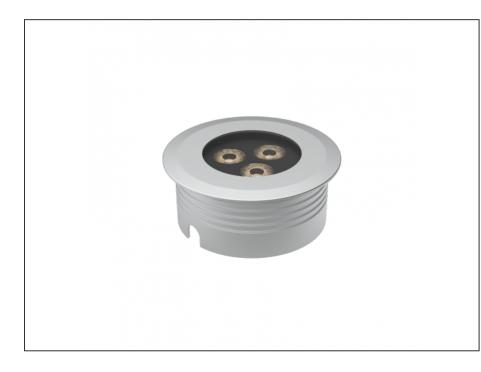

# **Recessed Uplight**

| SPECIFICATIONS        |                         |
|-----------------------|-------------------------|
| Product Code          | AQL-158                 |
| Family                | LumenaPro               |
| Construction Material | CNC Machined Aluminium  |
| IP Rating             | IP67                    |
| Warranty              | 5 Year Aqualux Warranty |

### INTRODUCTION

The AQL-158 is a high-powered recessed uplight for illuminating walls, features and columns. Available with advanced wall-washing reflector for even horizontal illumination and glare minimisation, the AQL-158 can also be configured with triple TIR options for symmetric beam patterns and RGBW operation.