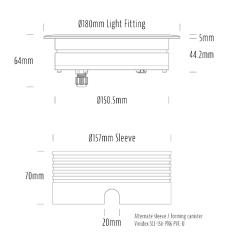

## **Recessed Uplight**

| SPECIFICATIONS        |                         |
|-----------------------|-------------------------|
| Product Code          | AQL-158                 |
| Family                | LumenaPro               |
| Construction Material | CNC Machined Aluminium  |
| IP Rating             | IP67                    |
| Warranty              | 5 Year Aqualux Warranty |

| CONFIGURED OPTIONS |                          |
|--------------------|--------------------------|
| Variant Code       | AQL-158-A1B021AM10Q      |
| Body Colour        | Satin Chrome Anodize     |
| Control Gear       | 24V DC                   |
| Rated Power        | 21W                      |
| Nominal Lumens     | 960 lm                   |
| CCT / Colour       | Amber 585nm              |
| Optical            | 10                       |
| CRI                | 00                       |
| Other              | AqualuxPLUS QuickConnect |
| Dimming            | PWM 10V Dimming          |