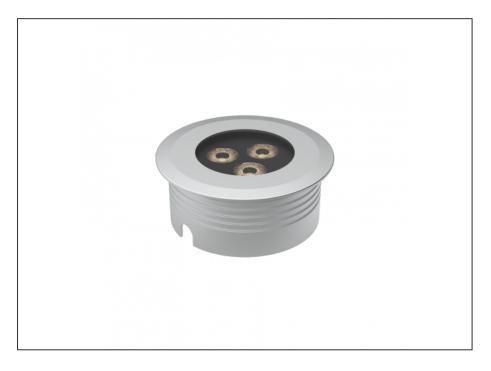

## **Recessed Uplight**

| SPECIFICATIONS        |                         |
|-----------------------|-------------------------|
| Product Code          | AQL-158                 |
| Family                | LumenaPro               |
| Construction Material | CNC Machined Aluminium  |
| IP Rating             | IP67                    |
| Warranty              | 5 Year Aqualux Warranty |

## **INTRODUCTION**

The AQL-158 is a high-powered recessed uplight for illuminating walls, features and columns. Available with advanced wall-washing reflector for even horizontal illumination and glare minimisation, the AQL-158 can also be configured with triple TIR options for symmetric beam patterns and RGBW operation.