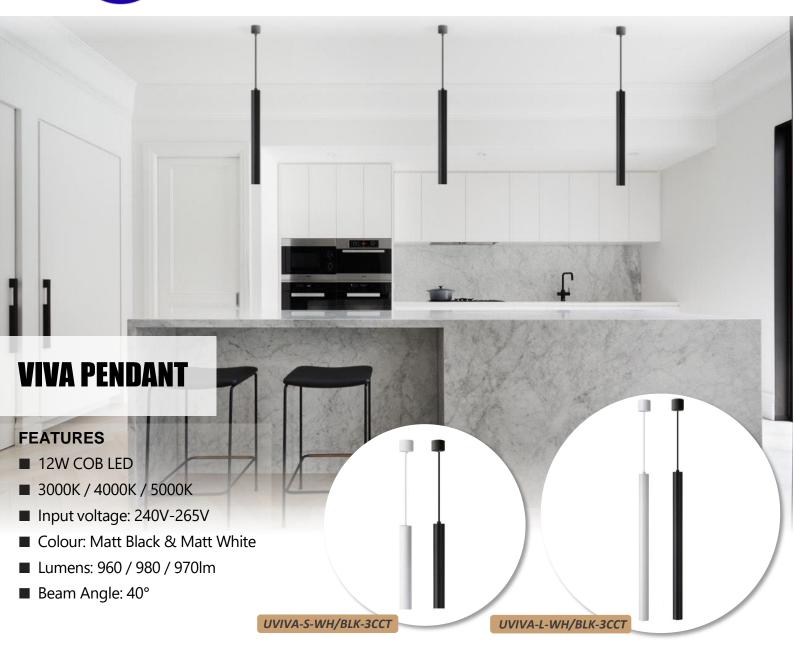

The VIVA slim cynical pendant is designed to evoke a marked contrast between boldness and subtlety featuring an assertive, minimalistic luminaire with the option of 3 three colour change of its projected light.

This pendant looks distinctive in a solo installation or hanging in multiples to create a thematic look within a room. The luminaire is designed to be installed either as a pendant or surface mounted spot light.

| CODE             | DESCRIPTION                   | HEIGHT<br>(mm) | WIDTH<br>(mm) | CANOPY<br>(mm) | CABLE<br>(Meter) |
|------------------|-------------------------------|----------------|---------------|----------------|------------------|
| UVIVA-S-WH-3CCT  | Matt White 300mm VIVA Pendant | 300            | 60            | W35 x H60      | 2 M              |
| UVIVA-S-BLK-3CCT | Matt Black 300mm VIVA Pendant | 300            | 60            | W35 x H60      | 2 M              |
| UVIVA-L-WH-3CCT  | Matt White 600mm VIVA Pendant | 600            | 60            | W35 x H60      | 2 M              |
| UVIVA-L-BLK-3CCT | Matt Black 300mm VIVA Pendant | 600            | 60            | W35 x H60      | 2 M              |