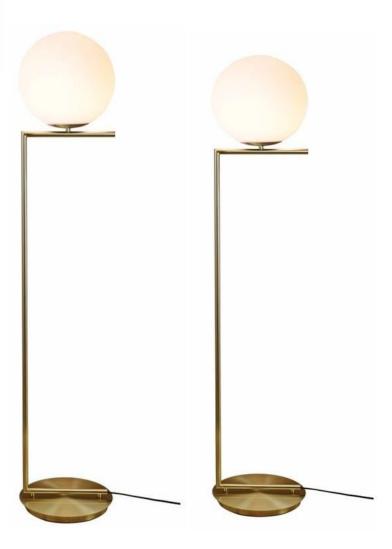

## **SPECIFICATION**

Model. No.: <u>UFL-IC-25GLD</u>

• **Dimension:** 250mm x H1350mm.

Model. No.: UFL-IC-30GLD

• Dimension: Ø250mm x H1650mm.

• Lamp: 1 x ES Base, 60W Max

• Finish: Satin brass with opaque glass

• Complete with black cable & foot switch

• Lamp is not included

• Warranty: 12 Months