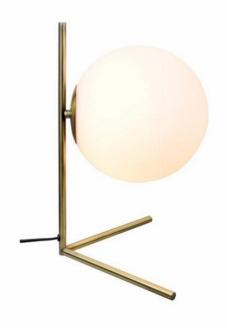

## **SPECIFICATION**

**Model. No.:** <u>UTL-IC-20GLD</u>
• **Dimension:** Ø200mm x H350mm

• Lamp: 1 x SES Base, 60W Max

• Finish: Satin brass with opaque glass

• Complete with clear cable and switch

• Lamp is not included

• Warranty: 12 Months