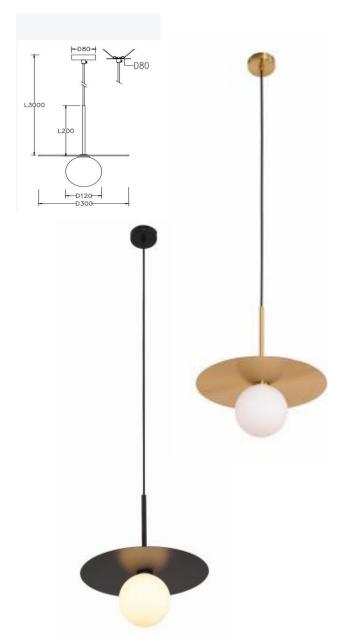

## **Dott Pendant**

The Dott is a uniquely expressive adjustable LED Pendant that is versatile and practical but also incredibly beautiful featuring a distinctive disc that give the illusion of weightlessness by illuminating its surroundings.

Dott luminaire is designed to span from the intimate residential space to social gathering environments such as lounge and hospitality settings combined. Available in two distinct sizes  $\emptyset$  200mm and  $\emptyset$  300mm either Black or Satin Brass Disc pairs with an elegant globe diffuser made of Opaline glass.

### Model No.:

UP-DOTT300-BLK (Matt Black)
UP-DOTT300-SB (Satin Chrome)
Input Voltage: 240V AC G9 base