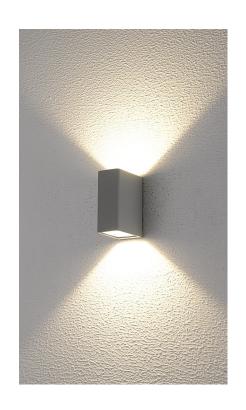

## CUBA Up & Down Exterior Wall light

ITEM CODE: UOWCUBA-BLK-WW

Discreet, yet surprisingly powerful, this CUBA comes with a COB lens providing sharp and defined beam of light which is suitable for modern and contemporary homes alike. This would be great to use in a stairwell, hallway, feature light for a lounge and in alfresco dining. This fitting is non-dimmable