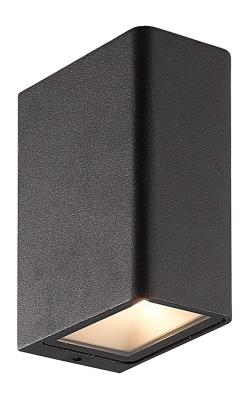

## CUBA Up & Down Exterior Wall light

ITEM CODE: UOWCUBA-BLK-WW

Discreet, yet surprisingly powerful, this CUBA comes with a COB lens providing sharp and defined beam of light which is suitable for modern and contemporary homes alike. This would be great to use in a stairwell, hallway, feature light for a lounge and in alfresco dining. This fitting is non-dimmable

• CRI: >80 Ra

• Finish: Matt black

• Lumens: 816lm

• Warranty: 2 Years