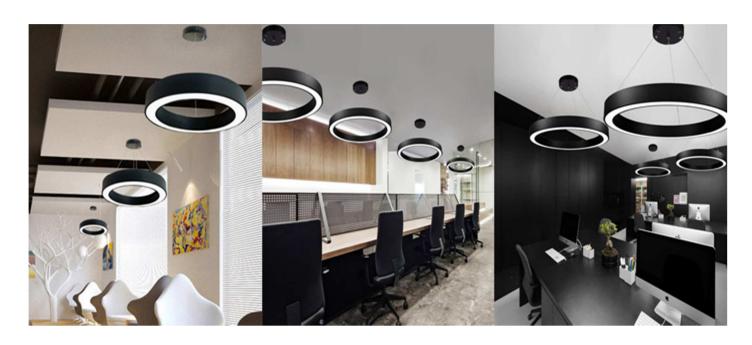

## **BLACK CURVOR PENDANT**

UP-CURVOR-60-BLK ( Ø 600mm )

UP-CURVOR-90-BLK (Ø 900mm )

**UP-CURVOR-120-BLK ( Ø 1200mm )** 

The Curvor pendant is a versatile and modern sophisticated design making it suitable to a wide range of applications including residential, retail, hospitality and commercial. It can be suspended in clusters or on it's own and is available in a wide range of sizes.

## **Specification:**

Input Voltage: AC 240V 50Hz Profile Cross Section size: H 65 x W 45mm

Kelvin: 3000K Warm White Material: Stainless Steel with Polycarbonate Diffuser

Finish: Brushed Black

Lumen Efficiency: 95-100Lm/Watt

Diameter available: 600mm, 900mm, 1200mm Cable Length: 3000mm

Dimmable: Phase Dimmable Beam Angle: 120°

Warranty: 3 years

11 Harper Street, Abbotsford Vic 3067 Ph: 94157992 Fax: 94157991 sales@unitedglobal.com.au www.ugelighting.com.au