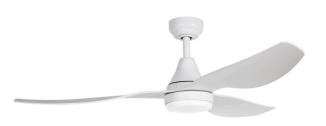

and 52" sizes for small to medium spaces.

Perfect for both Indoor & Outdoors so you can maintain your decor style from your living room through to your alfresco outdoor area.



#### Local Australian Support

Australian Owned & Operated, our friendly team provides a comprehenesive 3 Year Onsite Warranty.

360fans.com.au/warranty/





A: 30 cm
CEILING TO BOTTOM OF MOTOR

(Cubic metres per hour)

Efficiency (H:6/M:4/L:1)

(CMH/W)

B: 30 cm

382 / 604 / 1,444 CMH / W

MOTOR CEILING TO BOTTOM OF BLADES

## Fan Finishes - No Light





#### SIM52BK

Simplicity 52" (132cm) Black 3 Blade DC Ceiling Fan



#### SIM52MW

Simplicity 52" (132cm) Matte White 3 Blade DC Ceiling Fan

# Fan Finishes - LED Light



#### SIM52BKLED

Simplicity 52" (132cm) Black 3 Blade DC Ceiling Fan with 18W LED Light



#### SIM52MWLED

Simplicity 52" (132cm) Matte White 3 Blade DC Ceiling Fan with 18W LED Light



The sleek and stylish 18W LED light kit supports light dimming and Colour-Changing Technology for Warm / Daylight / Cool colour temperatures.

### **Remote Control**

The Simplicity DC ceiling fan includes a stylish 6 speed remote control as standard.

- Enjoy 6 speed settings for your ceiling fan.
- Forward and reverse function for year-round comfort.
- · Convenient fan off timer functions built in.
- · Light on/off and light dimming support.



### Smart Ceiling Fans

Transform your ceiling fan into a Smart Ceiling Fan with the Bond Bridge and control your ceiling fan and light through Google, Apple and Alexa Voice Assistants, and from your smart devices.

o bond

SKU: BD-1000

### Accessor