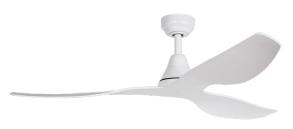

**Enjoy whisper-quiet cooling**, thanks to the combination of a silent DC motor and premium polymer blades, available in 45" and 52" sizes for small to medium spaces.

Perfect for both Indoor & Outdoors so you can maintain your decor style from your living room through to your alfresco outdoor area.



#### Local Australian Support

Australian Owned & Operated, our friendly team provides a comprehenesive 3 Year Onsite Warranty.

360fans.com.au/warranty/





A: 30 cm
CEILING TO BOTTOM OF MOTOR

(Cubic metres per hour)

Efficiency (H:6/M:4/L:1)

(CMH/W)

B: 30 cm

382 / 604 / 1,444 CMH / W

MOTOR CEILING TO BOTTOM OF BLADES

## Fan Finishes - No Light





#### SIM52BK

Simplicity 52" (132cm) Black 3 Blade DC Ceiling Fan



#### SIM52MW

Simplicity 52" (132cm) Matte White 3 Blade DC Ceiling Fan

# Fan Finishes - LED Light



#### SIM52BKLED

Simplicity 52" (132cm) Black 3 Blade DC Ceiling Fan with 18W LED Light



#### SIM52MWLED

Simplicity 52" (132cm) Matte White 3 Blade DC Ceiling Fan with 18W LED Light



The sleek and stylish 18W LED light kit supports light dimming and Colour-Changing Technology for Warm / Daylight / Cool colour temperatures.

### **Remote Control**

The Simplicity DC ceiling fan includes a stylish 6 speed remote control as standard.

- Enjoy 6 speed settings for your ceiling fan.
- Forward and reverse function for year-round comfort.
- · Convenient fan off timer functions built in.
- · Light on/off and light dimming support.



### Smart Ceiling Fans

Transform your ceiling fan into