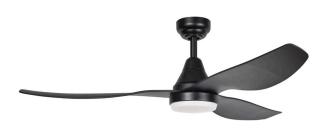

#### SIM52BKLED

Simplicity 52" (132cm) Black 3 Blade DC Ceiling Fan with 18W LED Light