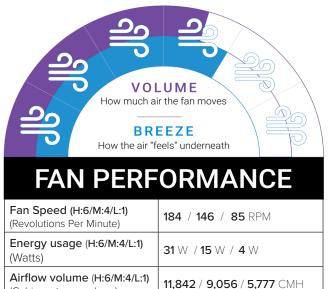

#### Local Australian Support

Australian Owned & Operated, our friendly team provides a comprehenesive 3 Year Onsite Warranty.

360fans.com.au/warranty/

A: 30 cm
CEILING TO BOTTOM OF MOTOR

(Cubic metres per hour)

Efficiency (H:6/M:4/L:1)

(CMH/W)

B: 30 cm

382 / 604 / 1,444 CMH / W

MOTOR CEILING TO BOTTOM OF BLADES