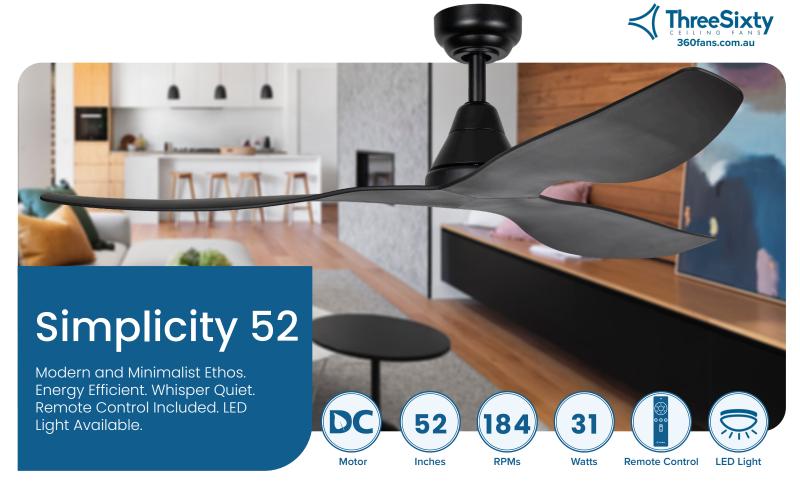

#### SIM52BK

Simplicity 52" (132cm) Black 3 Blade DC Ceiling Fan

### **Remote Control**

The Simplicity DC ceiling fan includes a stylish 6 speed remote control as standard.

- Enjoy 6 speed settings for your ceiling fan.
- Forward and reverse function for year-round comfort.
- · Convenient fan off timer functions built in.
- · Light on/off and light dimming support.