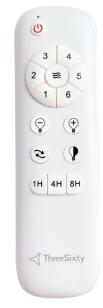

### **Remote Control**

The Simplicity DC ceiling fan includes a stylish 6 speed remote control as standard.

- Enjoy 6 speed settings for your ceiling fan.
- Forward and reverse function for year-round comfort.
- · Convenient fan off timer functions built in.
- · Light on/off and light dimming support.