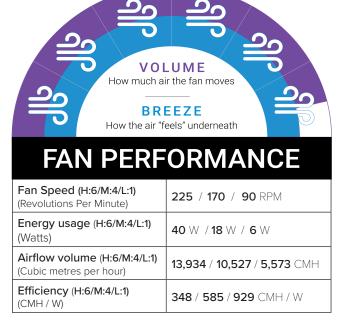

- Highly efficient airflow made possible by the energyefficient motor, using only 40W on high and as little as 6W on low so you stay cool for less.
- **Enjoy whisper-quiet cooling**, thanks to the combination of a silent DC motor and premium polymer blades, so you stay cool with less wind and fan noise.
- Perfect for both Indoor & Outdoors thanks to the allweather polymer construction (a high-grade plastic), so you can maintain your decor style from your living room through to your alfresco outdoor area.