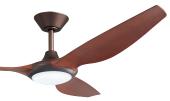

## DEL56OBLED

Delta 56" (142cm) Oil-rubbed Bronze/Koa 3 Blade DC Ceiling Fan with 18W CCT LED Light

The dimmable 18W LED light kit supports Colour Changing Technology (CCT) to toggle between Warm (3000K), Cool (4000K) and Daylight (5000K) colour temperatures.

#### DEL56OB

Delta 56" (142cm) Oil-rubbed Bronze/Koa 3 Blade DC Ceiling Fan