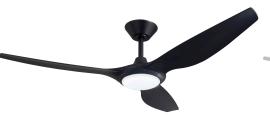

## DEL56BKLED

Delta 56" (142cm) Black 3 Blade DC Ceiling Fan with 18W CCT LED Light

#### DEL56BK

Delta 56" (142cm) Black 3 Blade DC Ceiling Fan