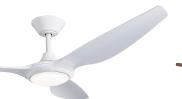

## **DEL56MWLED**

Delta 56" (142cm) Matte White 3 Blade DC Ceiling Fan with 18W CCT LED Light

#### DEL56MW

Delta 56" (142cm) Matte White 3 Blade DC Ceiling Fan