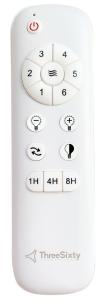

# Remote Control

The Delta DC ceiling fan includes a stylish 6 speed remote control as standard.

- Enjoy 6 speed settings for your ceiling fan.
- Forward and reverse function for year-round comfort.
- · Light on/off and light dimming support.
- · Natural wind mode for a relaxing sea-breeze effect.