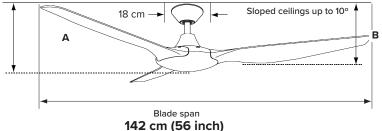

## Local Australian Support

Australian Owned & Operated, our friendly team provides a comprehenesive 3 Year Onsite Warranty.

360fans.com.au/warranty/

A: 32 cm

B: 29 cm
CEILING TO BOTTOM OF BLADES

CEILING TO BOTTOM OF MOTOR