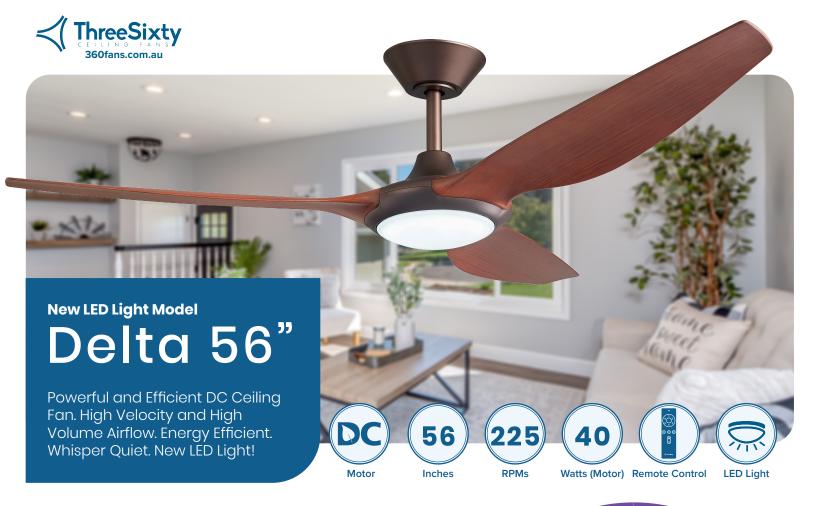

- Highly efficient airflow made possible by the energyefficient motor, using only 40W on high and as little as 6W on low so you stay cool for less.
- **Enjoy whisper-quiet cooling**, thanks to the combination of a silent DC motor and premium polymer blades, so you stay cool with less wind and fan noise.
- Perfect for both Indoor & Outdoors thanks to the allweather polymer construction (a high-grade plastic), so you can maintain your decor style from your living room through to your alfresco outdoor area.