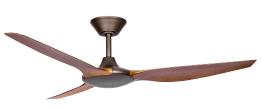

#### DEL56OB

Delta 56" (142cm) Oil-rubbed Bronze/Koa 3 Blade DC Ceiling Fan

## DEL56OBLED

Delta 56" (142cm) Oil-rubbed Bronze/Koa 3 Blade DC Ceiling Fan with 18W CCT LED Light

The dimmable 18W LED light kit supports Colour Changing Technology (CCT) to toggle between Warm (3000K), Cool (4000K) and Daylight (5000K) colour temperatures.