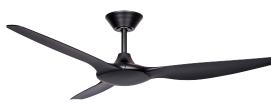

#### DEL56BK

Delta 56" (142cm) Black 3 Blade DC Ceiling Fan

## DEL56BKLED

Delta 56" (142cm) Black 3 Blade DC Ceiling Fan with 18W CCT LED Light