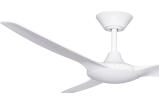

#### DEL56MW

Delta 56" (142cm) Matte White 3 Blade DC Ceiling Fan

## **DEL56MWLED**

Delta 56" (142cm) Matte White 3 Blade DC Ceiling Fan with 18W CCT LED Light