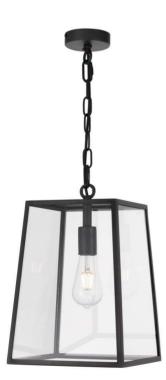

# Telbıx.

CANTENA PE15-BK 9329501060711

Cantena is a bold yet simple vintage outdoor pendant lamp. The tapered frame holds trapezoid clear glass and is suspended by a short rod with chain. The Cantena family is crafted in solid brass and finished in polished brass or brass painted in black. Available in 2 sizes, also as a wall lamp.

#### <u>Overview</u>

| Family name                                                                               | Cantena                          |
|-------------------------------------------------------------------------------------------|----------------------------------|
| Categories                                                                                | Pendants                         |
| Mounting                                                                                  | Surface                          |
| This item includes                                                                        | Suspension                       |
| Suspension Type                                                                           | Chain + Rod                      |
| Usage                                                                                     | Indoor Lighting,Outdoor Lighting |
| <u>Color / Material</u>                                                                   |                                  |
| Fixture Color                                                                             | Clear,Black                      |
| Fixture Material                                                                          | Solid Brass,Glass                |
| Canopy Color                                                                              | Black                            |
| Size                                                                                      |                                  |
| Fixture Length (cm)                                                                       | 15                               |
| Fixture Width (cm)                                                                        | 25                               |
| Fixture Height (cm)                                                                       | 21                               |
| Canopy Diameter (cm)                                                                      | 10                               |
| Canopy Projection (cm)                                                                    | 2.5                              |
| Shade Bottom (cm)                                                                         | 15                               |
| Shade Height (cm)                                                                         | 21                               |
| Suspension Length (cm)                                                                    | 129                              |
| Specification<br>Voltage Input<br>Wattage (max)<br>Globe Type<br>Globe / Light Source qty | 240V<br>25<br>E27<br>1           |