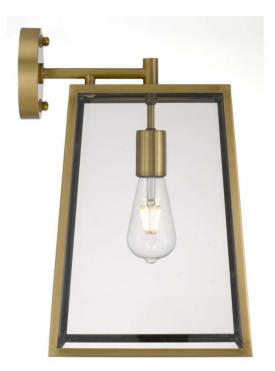

Last modification

2022-01-18

Telbıx.

CANTENA WB15-AB 9329501060667

Cantena is a bold yet simple vintage outdoor wall lamp. The tapered frame holds trapezoid clear glass and is suspended by a simple arm. The Cantena family is crafted in solid brass and finished in polished brass or brass painted in black. Available in 2 sizes, also as pendant.

#### <u>Overview</u>

| Family name                   | Cantena                                |
|-------------------------------|----------------------------------------|
| Categories                    | Wall Brackets                          |
| Mounting                      | Surface                                |
| Usage                         | Outdoor Lighting                       |
|                               |                                        |
| <u>Color / Material</u>       |                                        |
| Fixture Color                 | Antique Brass,Clear                    |
| Fixture Material              | Solid Brass,Glass                      |
| Canopy Color                  | Antique Brass                          |
|                               |                                        |
| Size                          |                                        |
| Fixture Width (cm)            | 25                                     |
| Fixture Height (cm)           | 29                                     |
| Fixture Projection (cm)       | 20                                     |
| Canopy Diameter (cm)          | 10                                     |
| Canopy Projection (cm)        | 2.5                                    |
| Shade Bottom (cm)             | 15                                     |
| Shade Height (cm)             | 21                                     |
|                               |                                        |
| <u>Specification</u>          |                                        |
| Voltage Input                 | 240V                                   |
| Wattage (max)                 | 25                                     |
| Globe Type                    | E27                                    |
| Globe / Light Source qty      | 1                                      |
| Globe / Light Source included | No                                     |
| Electrical Protection         | CLASS I - HIGH VOLTAGE, EARTH REQUIRED |
| IP rating                     | IP44                                   |
|                               |                                        |