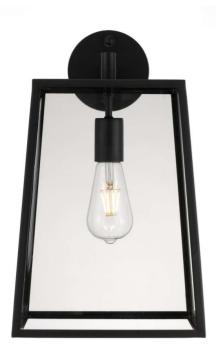

Last modification

2022-01-18

Telbıx.

CANTENA WB15-AB 9329501060667

Cantena is a bold yet simple vintage outdoor wall lamp. The tapered frame holds trapezoid clear glass and is suspended by a simple arm. The Cantena family is crafted in solid brass and finished in polished brass or brass painted in black. Available in 2 sizes, also as pendant.

#### <u>Overview</u>

| Family name                   | Cantena                                |
|-------------------------------|----------------------------------------|
| Categories                    | Wall Brackets                          |
| Mounting                      | Surface                                |
| Usage                         | Outdoor Lighting                       |
|                               |                                        |
| <u>Color / Material</u>       |                                        |
| Fixture Color                 | Antique Brass,Clear                    |
| Fixture Material              | Solid Brass,Glass                      |
| Canopy Color                  | Antique Brass                          |
|                               |                                        |
| Size                          |                                        |
| Fixture Width (cm)            | 25                                     |
| Fixture Height (cm)           | 29                                     |
| Fixture Projection (cm)       | 20                                     |
| Canopy Diameter (cm)          | 10                                     |
| Canopy Projection (cm)        | 2.5                                    |
| Shade Bottom (cm)             | 15                                     |
| Shade Height (cm)             | 21                                     |
|                               |                                        |
| <u>Specification</u>          |                                        |
| Voltage Input                 | 240V                                   |
| Wattage (max)                 | 25                                     |
| Globe Type                    | E27                                    |
| Globe / Light Source qty      | 1                                      |
| Globe / Light Source included | No                                     |
| Electrical Protection         | CLASS I - HIGH VOLTAGE, EARTH REQUIRED |
| IP rating                     | IP44                                   |
|                               |                                        |