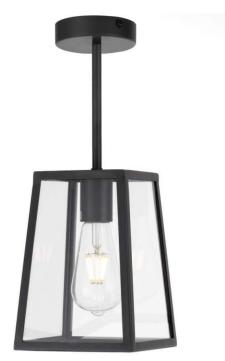

## Telbıx.

CANTENA PE15-AB 9329501060704

Cantena is a bold yet simple vintage outdoor pendant lamp. The tapered frame holds trapezoid clear glass and is suspended by a short rod with chain. The Cantena family is crafted in solid brass and finished in polished brass or brass painted in black. Available in 2 sizes, also as a wall lamp.

#### <u>Overview</u>

| Family name<br>Categories<br>Mounting<br>This item includes<br>Suspension Type<br>Usage | Cantena<br>Pendants<br>Surface<br>Suspension<br>Chain + Rod<br>Indoor Lighting,Outdoor Lighting |
|-----------------------------------------------------------------------------------------|-------------------------------------------------------------------------------------------------|
| <u>Color / Material</u>                                                                 |                                                                                                 |
| Fixture Color                                                                           | Antique Brass,Clear                                                                             |
| Fixture Material                                                                        | Solid Brass,Glass                                                                               |
| Canopy Color                                                                            | Antique Brass                                                                                   |
|                                                                                         |                                                                                                 |
| Size                                                                                    |                                                                                                 |
| Fixture Length (cm)                                                                     | 15                                                                                              |
| Fixture Width (cm)                                                                      | 25                                                                                              |
| Fixture Height (cm)                                                                     | 21                                                                                              |
| Canopy Diameter (cm)                                                                    | 10                                                                                              |
| Canopy Projection (cm)                                                                  | 2.5                                                                                             |
| Shade Bottom (cm)                                                                       | 15                                                                                              |
| Shade Height (cm)                                                                       | 21                                                                                              |
| Suspension Length (cm)                                                                  | 129                                                                                             |
|                                                                                         |                                                                                                 |
| <u>Specification</u>                                                                    |                                                                                                 |
| Voltage Input                                                                           | 240V                                                                                            |
| Wattage (max)                                                                           | 25                                                                                              |
| Globe Type                                                                              | E27                                                                                             |
| Globe / Light Source qty                                                                | 1                                                                                               |