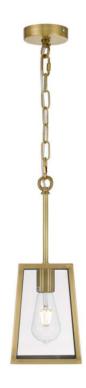

## Telbıx.

CANTENA PE15-AB 9329501060704

Cantena is a bold yet simple vintage outdoor pendant lamp. The tapered frame holds trapezoid clear glass and is suspended by a short rod with chain. The Cantena family is crafted in solid brass and finished in polished brass or brass painted in black. Available in 2 sizes, also as a wall lamp.

#### <u>Overview</u>

| Family name<br>Categories<br>Mounting<br>This item includes<br>Suspension Type<br>Usage | Cantena<br>Pendants<br>Surface<br>Suspension<br>Chain + Rod<br>Indoor Lighting,Outdoor Lighting |
|-----------------------------------------------------------------------------------------|-------------------------------------------------------------------------------------------------|
| <u>Color / Material</u>                                                                 |                                                                                                 |
| Fixture Color                                                                           | Antique Brass,Clear                                                                             |
| Fixture Material                                                                        | Solid Brass,Glass                                                                               |
| Canopy Color                                                                            | Antique Brass                                                                                   |
|                                                                                         |                                                                                                 |
| Size                                                                                    |                                                                                                 |
| Fixture Length (cm)                                                                     | 15                                                                                              |
| Fixture Width (cm)                                                                      | 25                                                                                              |
| Fixture Height (cm)                                                                     | 21                                                                                              |
| Canopy Diameter (cm)                                                                    | 10                                                                                              |
| Canopy Projection (cm)                                                                  | 2.5                                                                                             |
| Shade Bottom (cm)                                                                       | 15                                                                                              |
| Shade Height (cm)                                                                       | 21                                                                                              |
| Suspension Length (cm)                                                                  | 129                                                                                             |
|                                                                                         |                                                                                                 |
| <u>Specification</u>                                                                    |                                                                                                 |
| Voltage Input                                                                           | 240V                                                                                            |
| Wattage (max)                                                                           | 25                                                                                              |
| Globe Type                                                                              | E27                                                                                             |
| Globe / Light Source qty                                                                | 1                                                                                               |