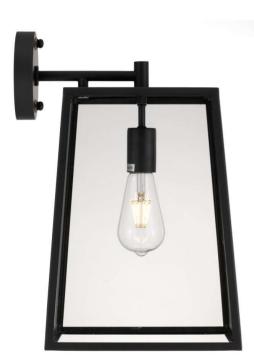

## Telbıx.

Last modification

2022-01-18

Telbıx.

CANTENA WB25-AB 9329501060681

Cantena is a bold yet simple vintage outdoor wall lamp. The tapered frame holds trapezoid clear glass and is suspended by a simple arm. The Cantena family is crafted in solid brass and finished in polished brass or brass painted in black. Available in 2 sizes, also as pendant.

#### <u>Overview</u>

| orennem                       |                                        |
|-------------------------------|----------------------------------------|
| Family name                   | Cantena                                |
| Categories                    | Wall Brackets                          |
| Mounting                      | Surface                                |
| Usage                         | Outdoor Lighting                       |
|                               |                                        |
| <u>Color / Material</u>       |                                        |
| Fixture Color                 | Antique Brass,Clear                    |
| Fixture Material              | Solid Brass,Glass                      |
| Canopy Color                  | Antique Brass                          |
|                               |                                        |
| Size                          |                                        |
| Fixture Width (cm)            | 25                                     |
| Fixture Height (cm)           | 42                                     |
| Fixture Projection (cm)       | 31                                     |
| Canopy Diameter (cm)          | 10                                     |
| Canopy Projection (cm)        | 2.5                                    |
| Shade Bottom (cm)             | 25                                     |
| Shade Height (cm)             | 33.5                                   |
|                               |                                        |
| <u>Specification</u>          |                                        |
| Voltage Input                 | 240V                                   |
| Wattage (max)                 | 25                                     |
| Globe Type                    | E27                                    |
| Globe / Light Source qty      | 1                                      |
| Globe / Light Source included | No                                     |
| Electrical Protection         | CLASS I - HIGH VOLTAGE, EARTH REQUIRED |
| IP rating                     | IP44                                   |
| -                             |                                        |