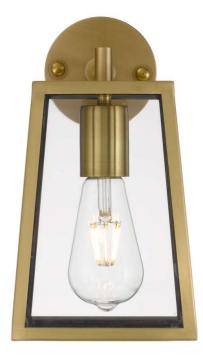

## Telbıx.

Last modification

2022-01-18

Telbıx.

CANTENA WB25-AB 9329501060681

Cantena is a bold yet simple vintage outdoor wall lamp. The tapered frame holds trapezoid clear glass and is suspended by a simple arm. The Cantena family is crafted in solid brass and finished in polished brass or brass painted in black. Available in 2 sizes, also as pendant.

#### <u>Overview</u>

| orennem                       |                                        |
|-------------------------------|----------------------------------------|
| Family name                   | Cantena                                |
| Categories                    | Wall Brackets                          |
| Mounting                      | Surface                                |
| Usage                         | Outdoor Lighting                       |
|                               |                                        |
| <u>Color / Material</u>       |                                        |
| Fixture Color                 | Antique Brass,Clear                    |
| Fixture Material              | Solid Brass,Glass                      |
| Canopy Color                  | Antique Brass                          |
|                               |                                        |
| Size                          |                                        |
| Fixture Width (cm)            | 25                                     |
| Fixture Height (cm)           | 42                                     |
| Fixture Projection (cm)       | 31                                     |
| Canopy Diameter (cm)          | 10                                     |
| Canopy Projection (cm)        | 2.5                                    |
| Shade Bottom (cm)             | 25                                     |
| Shade Height (cm)             | 33.5                                   |
|                               |                                        |
| <u>Specification</u>          |                                        |
| Voltage Input                 | 240V                                   |
| Wattage (max)                 | 25                                     |
| Globe Type                    | E27                                    |
| Globe / Light Source qty      | 1                                      |
| Globe / Light Source included | No                                     |
| Electrical Protection         | CLASS I - HIGH VOLTAGE, EARTH REQUIRED |
| IP rating                     | IP44                                   |
| -                             |                                        |