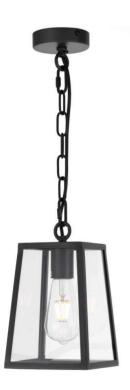

# Telbıx.

CANTENA PE15-BK 9329501060711

Cantena is a bold yet simple vintage outdoor pendant lamp. The tapered frame holds trapezoid clear glass and is suspended by a short rod with chain. The Cantena family is crafted in solid brass and finished in polished brass or brass painted in black. Available in 2 sizes, also as a wall lamp.

#### <u>Overview</u>

| Family name                                                                               | Cantena                          |
|-------------------------------------------------------------------------------------------|----------------------------------|
| Categories                                                                                | Pendants                         |
| Mounting                                                                                  | Surface                          |
| This item includes                                                                        | Suspension                       |
| Suspension Type                                                                           | Chain + Rod                      |
| Usage                                                                                     | Indoor Lighting,Outdoor Lighting |
| <u>Color / Material</u>                                                                   |                                  |
| Fixture Color                                                                             | Clear,Black                      |
| Fixture Material                                                                          | Solid Brass,Glass                |
| Canopy Color                                                                              | Black                            |
| Size                                                                                      |                                  |
| Fixture Length (cm)                                                                       | 15                               |
| Fixture Width (cm)                                                                        | 25                               |
| Fixture Height (cm)                                                                       | 21                               |
| Canopy Diameter (cm)                                                                      | 10                               |
| Canopy Projection (cm)                                                                    | 2.5                              |
| Shade Bottom (cm)                                                                         | 15                               |
| Shade Height (cm)                                                                         | 21                               |
| Suspension Length (cm)                                                                    | 129                              |
| Specification<br>Voltage Input<br>Wattage (max)<br>Globe Type<br>Globe / Light Source qty | 240V<br>25<br>E27<br>1           |