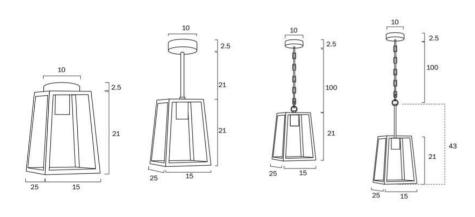

#### <u>Overview</u>

| Family name                   | Cantena                                |
|-------------------------------|----------------------------------------|
| Categories                    | Wall Brackets                          |
| Mounting                      | Surface                                |
| Usage                         | Outdoor Lighting                       |
|                               |                                        |
| <u>Color / Material</u>       |                                        |
| Fixture Color                 | Antique Brass,Clear                    |
| Fixture Material              | Solid Brass,Glass                      |
| Canopy Color                  | Antique Brass                          |
|                               |                                        |
| Size                          |                                        |
| Fixture Width (cm)            | 25                                     |
| Fixture Height (cm)           | 29                                     |
| Fixture Projection (cm)       | 20                                     |
| Canopy Diameter (cm)          | 10                                     |
| Canopy Projection (cm)        | 2.5                                    |
| Shade Bottom (cm)             | 15                                     |
| Shade Height (cm)             | 21                                     |
|                               |                                        |
| <u>Specification</u>          |                                        |
| Voltage Input                 | 240V                                   |
| Wattage (max)                 | 25                                     |
| Globe Type                    | E27                                    |
| Globe / Light Source qty      | 1                                      |
| Globe / Light Source included | No                                     |
| Electrical Protection         | CLASS I - HIGH VOLTAGE, EARTH REQUIRED |
| IP rating                     | IP44                                   |
|                               |                                        |

#### <u>Overview</u>

| Family name                   | Cantena                                |
|-------------------------------|----------------------------------------|
| Categories                    | Wall Brackets                          |
| Mounting                      | Surface                                |
| Usage                         | Outdoor Lighting                       |
|                               |                                        |
| <u>Color / Material</u>       |                                        |
| Fixture Color                 | Clear,Black                            |
| Fixture Material              | Solid Brass,Glass                      |
| Canopy Color                  | Black                                  |
|                               |                                        |
| Size                          |                                        |
| Fixture Width (cm)            | 25                                     |
| Fixture Height (cm)           | 29                                     |
| Fixture Projection (cm)       | 20                                     |
| Canopy Diameter (cm)          | 10                                     |
| Canopy Projection (cm)        | 2.5                                    |
| Shade Bottom (cm)             | 15                                     |
| Shade Height (cm)             | 21                                     |
|                               |                                        |
| Specification                 |                                        |
| Voltage Input                 | 240V                                   |
| Wattage (max)                 | 25                                     |
| Globe Type                    | E27                                    |
| Globe / Light Source qty      | 1                                      |
| Globe / Light Source included | No                                     |
| Electrical Protection         | CLASS I - HIGH VOLTAGE, EARTH REQUIRED |
| IP rating                     | IP44                                   |
| 5                             |                                        |

#### <u>Overview</u>

| orennem                       |                                        |
|-------------------------------|----------------------------------------|
| Family name                   | Cantena                                |
| Categories                    | Wall Brackets                          |
| Mounting                      | Surface                                |
| Usage                         | Outdoor Lighting                       |
|                               |                                        |
| <u>Color / Material</u>       |                                        |
| Fixture Color                 | Antique Brass,Clear                    |
| Fixture Material              | Solid Brass,Glass                      |
| Canopy Color                  | Antique Brass                          |
|                               |                                        |
| Size                          |                                        |
| Fixture Width (cm)            | 25                                     |
| Fixture Height (cm)           | 42                                     |
| Fixture Projection (cm)       | 31                                     |
| Canopy Diameter (cm)          | 10                                     |
| Canopy Projection (cm)        | 2.5                                    |
| Shade Bottom (cm)             | 25                                     |
| Shade Height (cm)             | 33.5                                   |
|                               |                                        |
| <u>Specification</u>          |                                        |
| Voltage Input                 | 240V                                   |
| Wattage (max)                 | 25                                     |
| Globe Type                    | E27                                    |
| Globe / Light Source qty      | 1                                      |
| Globe / Light Source included | No                                     |
| Electrical Protection         | CLASS I - HIGH VOLTAGE, EARTH REQUIRED |
| IP rating                     | IP44                                   |
| -                             |                                        |

#### <u>Overview</u>

| Family name                   | Cantena                                |
|-------------------------------|----------------------------------------|
| Categories                    | Wall Brackets                          |
| Mounting                      | Surface                                |
| Usage                         | Outdoor Lighting                       |
|                               |                                        |
| <u>Color / Material</u>       |                                        |
| Fixture Color                 | Clear,Black                            |
| Fixture Material              | Solid Brass,Glass                      |
| Canopy Color                  | Black                                  |
|                               |                                        |
| Size                          |                                        |
| Fixture Width (cm)            | 25                                     |
| Fixture Height (cm)           | 42                                     |
| Fixture Projection (cm)       | 31                                     |
| Canopy Diameter (cm)          | 10                                     |
| Canopy Projection (cm)        | 2.5                                    |
| Shade Bottom (cm)             | 25                                     |
| Shade Height (cm)             | 33.5                                   |
|                               | 55.5                                   |
|                               |                                        |
| <u>Specification</u>          |                                        |
| Voltage Input                 | 240V                                   |
| Wattage (max)                 | 25                                     |
| Globe Type                    | E27                                    |
| Globe / Light Source qty      | 1                                      |
| Globe / Light Source included | No                                     |
| Electrical Protection         | CLASS I - HIGH VOLTAGE, EARTH REQUIRED |
| IP rating                     | IP44                                   |
|                               |                                        |

#### <u>Overview</u>

| Family name<br>Categories<br>Mounting<br>This item includes<br>Suspension Type<br>Usage | Cantena<br>Pendants<br>Surface<br>Suspension<br>Chain + Rod<br>Indoor Lighting,Outdoor Lighting |
|-----------------------------------------------------------------------------------------|-------------------------------------------------------------------------------------------------|
| <u>Color / Material</u>                                                                 |                                                                                                 |
| Fixture Color                                                                           | Antique Brass,Clear                                                                             |
| Fixture Material                                                                        | Solid Brass,Glass                                                                               |
| Canopy Color                                                                            | Antique Brass                                                                                   |
|                                                                                         |                                                                                                 |
| Size                                                                                    |                                                                                                 |
| Fixture Length (cm)                                                                     | 15                                                                                              |
| Fixture Width (cm)                                                                      | 25                                                                                              |
| Fixture Height (cm)                                                                     | 21                                                                                              |
| Canopy Diameter (cm)                                                                    | 10                                                                                              |
| Canopy Projection (cm)                                                                  | 2.5                                                                                             |
| Shade Bottom (cm)                                                                       | 15                                                                                              |
| Shade Height (cm)                                                                       | 21                                                                                              |
| Suspension Length (cm)                                                                  | 129                                                                                             |
|                                                                                         |                                                                                                 |
| <u>Specification</u>                                                                    |                                                                                                 |
| Voltage Input                                                                           | 240V                                                                                            |
| Wattage (max)                                                                           | 25                                                                                              |
| Globe Type                                                                              | E27                                                                                             |
| Globe / Light Source qty                                                                | 1                                                                                               |

#### <u>Overview</u>

| Family name                                                                               | Cantena                          |
|-------------------------------------------------------------------------------------------|----------------------------------|
| Categories                                                                                | Pendants                         |
| Mounting                                                                                  | Surface                          |
| This item includes                                                                        | Suspension                       |
| Suspension Type                                                                           | Chain + Rod                      |
| Usage                                                                                     | Indoor Lighting,Outdoor Lighting |
| <u>Color / Material</u>                                                                   |                                  |
| Fixture Color                                                                             | Clear,Black                      |
| Fixture Material                                                                          | Solid Brass,Glass                |
| Canopy Color                                                                              | Black                            |
| Size                                                                                      |                                  |
| Fixture Length (cm)                                                                       | 15                               |
| Fixture Width (cm)                                                                        | 25                               |
| Fixture Height (cm)                                                                       | 21                               |
| Canopy Diameter (cm)                                                                      | 10                               |
| Canopy Projection (cm)                                                                    | 2.5                              |
| Shade Bottom (cm)                                                                         | 15                               |
| Shade Height (cm)                                                                         | 21                               |
| Suspension Length (cm)                                                                    | 129                              |
| Specification<br>Voltage Input<br>Wattage (max)<br>Globe Type<br>Globe / Light Source qty | 240V<br>25<br>E27<br>1           |

#### <u>Overview</u>

| Family name                                                                                      | Cantena                          |
|--------------------------------------------------------------------------------------------------|----------------------------------|
| Categories                                                                                       | Pendants                         |
| Mounting                                                                                         | Surface                          |
| This item includes                                                                               | Suspension                       |
| Suspension Type                                                                                  | Chain + Rod                      |
| Usage                                                                                            | Indoor Lighting,Outdoor Lighting |
| <u>Color / Material</u>                                                                          |                                  |
| Fixture Color                                                                                    | Antique Brass,Clear              |
| Fixture Material                                                                                 | Solid Brass,Glass                |
| Canopy Color                                                                                     | Antique Brass                    |
| Size                                                                                             |                                  |
| Fixture Length (cm)                                                                              | 25                               |
| Fixture Width (cm)                                                                               | 25                               |
| Fixture Height (cm)                                                                              | 33.5                             |
| Canopy Diameter (cm)                                                                             | 10                               |
| Canopy Projection (cm)                                                                           | 2.5                              |
| Shade Bottom (cm)                                                                                | 25                               |
| Shade Height (cm)                                                                                | 33.5                             |
| Suspension Length (cm)                                                                           | 129                              |
| <u>Specification</u><br>Voltage Input<br>Wattage (max)<br>Globe Type<br>Globe / Light Source qty | 240V<br>25<br>E27<br>1           |

#### <u>Overview</u>

| Family name                                                                               | Cantena                          |
|-------------------------------------------------------------------------------------------|----------------------------------|
| Categories                                                                                | Pendants                         |
| Mounting                                                                                  | Surface                          |
| This item includes                                                                        | Suspension                       |
| Suspension Type                                                                           | Chain + Rod                      |
| Usage                                                                                     | Indoor Lighting,Outdoor Lighting |
| <u>Color / Material</u>                                                                   |                                  |
| Fixture Color                                                                             | Clear,Black                      |
| Fixture Material                                                                          | Solid Brass,Glass                |
| Canopy Color                                                                              | Black                            |
| Size                                                                                      |                                  |
| Fixture Length (cm)                                                                       | 25                               |
| Fixture Width (cm)                                                                        | 25                               |
| Fixture Height (cm)                                                                       | 33.5                             |
| Canopy Diameter (cm)                                                                      | 10                               |
| Canopy Projection (cm)                                                                    | 2.5                              |
| Shade Bottom (cm)                                                                         | 25                               |
| Shade Height (cm)                                                                         | 33.5                             |
| Suspension Length (cm)                                                                    | 129                              |
| Specification<br>Voltage Input<br>Wattage (max)<br>Globe Type<br>Globe / Light Source qty | 240V<br>25<br>E27<br>1           |