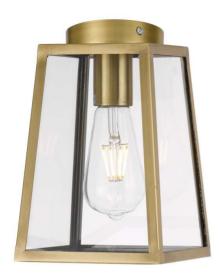

Last modification

2022-01-18

Telbıx.

CANTENA WB15-AB 9329501060667

Cantena is a bold yet simple vintage outdoor wall lamp. The tapered frame holds trapezoid clear glass and is suspended by a simple arm. The Cantena family is crafted in solid brass and finished in polished brass or brass painted in black. Available in 2 sizes, also as pendant.

#### <u>Overview</u>

| Family name                   | Cantena                                |
|-------------------------------|----------------------------------------|
| Categories                    | Wall Brackets                          |
| Mounting                      | Surface                                |
| Usage                         | Outdoor Lighting                       |
|                               |                                        |
| <u>Color / Material</u>       |                                        |
| Fixture Color                 | Antique Brass,Clear                    |
| Fixture Material              | Solid Brass,Glass                      |
| Canopy Color                  | Antique Brass                          |
|                               |                                        |
| Size                          |                                        |
| Fixture Width (cm)            | 25                                     |
| Fixture Height (cm)           | 29                                     |
| Fixture Projection (cm)       | 20                                     |
| Canopy Diameter (cm)          | 10                                     |
| Canopy Projection (cm)        | 2.5                                    |
| Shade Bottom (cm)             | 15                                     |
| Shade Height (cm)             | 21                                     |
|                               |                                        |
| <u>Specification</u>          |                                        |
| Voltage Input                 | 240V                                   |
| Wattage (max)                 | 25                                     |
| Globe Type                    | E27                                    |
| Globe / Light Source qty      | 1                                      |
| Globe / Light Source included | No                                     |
| Electrical Protection         | CLASS I - HIGH VOLTAGE, EARTH REQUIRED |
| IP rating                     | IP44                                   |
|                               |                                        |