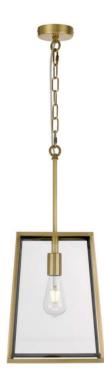

#### CANTENA PE25-AB 9329501060728

Cantena is a bold yet simple vintage outdoor pendant lamp. The tapered frame holds trapezoid clear glass and is suspended by a short rod with chain. The Cantena family is crafted in solid brass and finished in polished brass or brass painted in black. Available in 2 sizes, also as a wall lamp.

#### <u>Overview</u>

| Family name                                                                                      | Cantena                          |
|--------------------------------------------------------------------------------------------------|----------------------------------|
| Categories                                                                                       | Pendants                         |
| Mounting                                                                                         | Surface                          |
| This item includes                                                                               | Suspension                       |
| Suspension Type                                                                                  | Chain + Rod                      |
| Usage                                                                                            | Indoor Lighting,Outdoor Lighting |
| <u>Color / Material</u>                                                                          |                                  |
| Fixture Color                                                                                    | Antique Brass,Clear              |
| Fixture Material                                                                                 | Solid Brass,Glass                |
| Canopy Color                                                                                     | Antique Brass                    |
| Size                                                                                             |                                  |
| Fixture Length (cm)                                                                              | 25                               |
| Fixture Width (cm)                                                                               | 25                               |
| Fixture Height (cm)                                                                              | 33.5                             |
| Canopy Diameter (cm)                                                                             | 10                               |
| Canopy Projection (cm)                                                                           | 2.5                              |
| Shade Bottom (cm)                                                                                | 25                               |
| Shade Height (cm)                                                                                | 33.5                             |
| Suspension Length (cm)                                                                           | 129                              |
| <u>Specification</u><br>Voltage Input<br>Wattage (max)<br>Globe Type<br>Globe / Light Source qty | 240V<br>25<br>E27<br>1           |