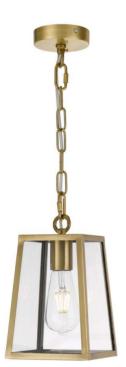

#### CANTENA PE25-AB 9329501060728

Cantena is a bold yet simple vintage outdoor pendant lamp. The tapered frame holds trapezoid clear glass and is suspended by a short rod with chain. The Cantena family is crafted in solid brass and finished in polished brass or brass painted in black. Available in 2 sizes, also as a wall lamp.

#### <u>Overview</u>

| Family name                                                                                      | Cantena                          |
|--------------------------------------------------------------------------------------------------|----------------------------------|
| Categories                                                                                       | Pendants                         |
| Mounting                                                                                         | Surface                          |
| This item includes                                                                               | Suspension                       |
| Suspension Type                                                                                  | Chain + Rod                      |
| Usage                                                                                            | Indoor Lighting,Outdoor Lighting |
| <u>Color / Material</u>                                                                          |                                  |
| Fixture Color                                                                                    | Antique Brass,Clear              |
| Fixture Material                                                                                 | Solid Brass,Glass                |
| Canopy Color                                                                                     | Antique Brass                    |
| Size                                                                                             |                                  |
| Fixture Length (cm)                                                                              | 25                               |
| Fixture Width (cm)                                                                               | 25                               |
| Fixture Height (cm)                                                                              | 33.5                             |
| Canopy Diameter (cm)                                                                             | 10                               |
| Canopy Projection (cm)                                                                           | 2.5                              |
| Shade Bottom (cm)                                                                                | 25                               |
| Shade Height (cm)                                                                                | 33.5                             |
| Suspension Length (cm)                                                                           | 129                              |
| <u>Specification</u><br>Voltage Input<br>Wattage (max)<br>Globe Type<br>Globe / Light Source qty | 240V<br>25<br>E27<br>1           |