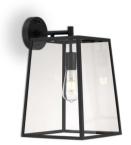

## Telbıx.

Last modification

2022-01-18

Telbıx.

CANTENA WB25-BK 9329501060698

Cantena is a bold yet simple vintage outdoor wall lamp. The tapered frame holds trapezoid clear glass and is suspended by a simple arm. The Cantena family is crafted in solid brass and finished in polished brass or brass painted in black. Available in 2 sizes, also as pendant.

#### <u>Overview</u>

| Family name                   | Cantena                                |
|-------------------------------|----------------------------------------|
| Categories                    | Wall Brackets                          |
| Mounting                      | Surface                                |
| Usage                         | Outdoor Lighting                       |
|                               |                                        |
| <u>Color / Material</u>       |                                        |
| Fixture Color                 | Clear,Black                            |
| Fixture Material              | Solid Brass,Glass                      |
| Canopy Color                  | Black                                  |
|                               |                                        |
| Size                          |                                        |
| Fixture Width (cm)            | 25                                     |
| Fixture Height (cm)           | 42                                     |
| Fixture Projection (cm)       | 31                                     |
| Canopy Diameter (cm)          | 10                                     |
| Canopy Projection (cm)        | 2.5                                    |
| Shade Bottom (cm)             | 25                                     |
| Shade Height (cm)             | 33.5                                   |
|                               | 55.5                                   |
|                               |                                        |
| <u>Specification</u>          |                                        |
| Voltage Input                 | 240V                                   |
| Wattage (max)                 | 25                                     |
| Globe Type                    | E27                                    |
| Globe / Light Source qty      | 1                                      |
| Globe / Light Source included | No                                     |
| Electrical Protection         | CLASS I - HIGH VOLTAGE, EARTH REQUIRED |
| IP rating                     | IP44                                   |
|                               |                                        |