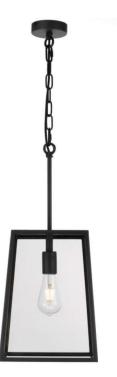

## Telbıx.

Last modification

2022-01-18

CANTENA PE25-BK 9329501060735

Cantena is a bold yet simple vintage outdoor pendant lamp. The tapered frame holds trapezoid clear glass and is suspended by a short rod with chain. The Cantena family is crafted in solid brass and finished in polished brass or brass painted in black. Available in 2 sizes, also as a wall lamp.

#### <u>Overview</u>

| Family name                                                                               | Cantena                          |
|-------------------------------------------------------------------------------------------|----------------------------------|
| Categories                                                                                | Pendants                         |
| Mounting                                                                                  | Surface                          |
| This item includes                                                                        | Suspension                       |
| Suspension Type                                                                           | Chain + Rod                      |
| Usage                                                                                     | Indoor Lighting,Outdoor Lighting |
| <u>Color / Material</u>                                                                   |                                  |
| Fixture Color                                                                             | Clear,Black                      |
| Fixture Material                                                                          | Solid Brass,Glass                |
| Canopy Color                                                                              | Black                            |
| Size                                                                                      |                                  |
| Fixture Length (cm)                                                                       | 25                               |
| Fixture Width (cm)                                                                        | 25                               |
| Fixture Height (cm)                                                                       | 33.5                             |
| Canopy Diameter (cm)                                                                      | 10                               |
| Canopy Projection (cm)                                                                    | 2.5                              |
| Shade Bottom (cm)                                                                         | 25                               |
| Shade Height (cm)                                                                         | 33.5                             |
| Suspension Length (cm)                                                                    | 129                              |
| Specification<br>Voltage Input<br>Wattage (max)<br>Globe Type<br>Globe / Light Source qty | 240V<br>25<br>E27<br>1           |