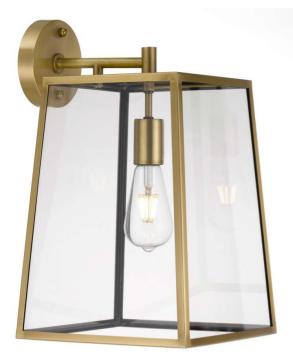

## Telbıx.

Last modification

2022-01-18

Telbıx.

CANTENA WB25-AB 9329501060681

Cantena is a bold yet simple vintage outdoor wall lamp. The tapered frame holds trapezoid clear glass and is suspended by a simple arm. The Cantena family is crafted in solid brass and finished in polished brass or brass painted in black. Available in 2 sizes, also as pendant.

#### <u>Overview</u>

| orennem                       |                                        |
|-------------------------------|----------------------------------------|
| Family name                   | Cantena                                |
| Categories                    | Wall Brackets                          |
| Mounting                      | Surface                                |
| Usage                         | Outdoor Lighting                       |
|                               |                                        |
| <u>Color / Material</u>       |                                        |
| Fixture Color                 | Antique Brass,Clear                    |
| Fixture Material              | Solid Brass,Glass                      |
| Canopy Color                  | Antique Brass                          |
|                               |                                        |
| Size                          |                                        |
| Fixture Width (cm)            | 25                                     |
| Fixture Height (cm)           | 42                                     |
| Fixture Projection (cm)       | 31                                     |
| Canopy Diameter (cm)          | 10                                     |
| Canopy Projection (cm)        | 2.5                                    |
| Shade Bottom (cm)             | 25                                     |
| Shade Height (cm)             | 33.5                                   |
|                               |                                        |
| <u>Specification</u>          |                                        |
| Voltage Input                 | 240V                                   |
| Wattage (max)                 | 25                                     |
| Globe Type                    | E27                                    |
| Globe / Light Source qty      | 1                                      |
| Globe / Light Source included | No                                     |
| Electrical Protection         | CLASS I - HIGH VOLTAGE, EARTH REQUIRED |
| IP rating                     | IP44                                   |
| -                             |                                        |