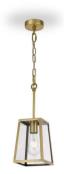

## Telbıx.

CANTENA PE15-AB 9329501060704

Cantena is a bold yet simple vintage outdoor pendant lamp. The tapered frame holds trapezoid clear glass and is suspended by a short rod with chain. The Cantena family is crafted in solid brass and finished in polished brass or brass painted in black. Available in 2 sizes, also as a wall lamp.

#### <u>Overview</u>

| Family name<br>Categories<br>Mounting<br>This item includes<br>Suspension Type<br>Usage | Cantena<br>Pendants<br>Surface<br>Suspension<br>Chain + Rod<br>Indoor Lighting,Outdoor Lighting |
|-----------------------------------------------------------------------------------------|-------------------------------------------------------------------------------------------------|
| <u>Color / Material</u>                                                                 |                                                                                                 |
| Fixture Color                                                                           | Antique Brass,Clear                                                                             |
| Fixture Material                                                                        | Solid Brass,Glass                                                                               |
| Canopy Color                                                                            | Antique Brass                                                                                   |
|                                                                                         |                                                                                                 |
| Size                                                                                    |                                                                                                 |
| Fixture Length (cm)                                                                     | 15                                                                                              |
| Fixture Width (cm)                                                                      | 25                                                                                              |
| Fixture Height (cm)                                                                     | 21                                                                                              |
| Canopy Diameter (cm)                                                                    | 10                                                                                              |
| Canopy Projection (cm)                                                                  | 2.5                                                                                             |
| Shade Bottom (cm)                                                                       | 15                                                                                              |
| Shade Height (cm)                                                                       | 21                                                                                              |
| Suspension Length (cm)                                                                  | 129                                                                                             |
|                                                                                         |                                                                                                 |
| <u>Specification</u>                                                                    |                                                                                                 |
| Voltage Input                                                                           | 240V                                                                                            |
| Wattage (max)                                                                           | 25                                                                                              |
| Globe Type                                                                              | E27                                                                                             |
| Globe / Light Source qty                                                                | 1                                                                                               |