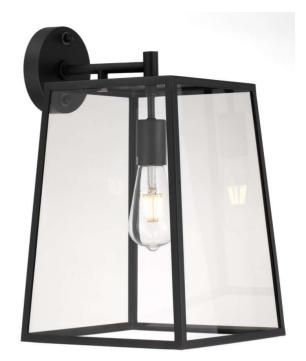

## Telbıx.

Last modification

2022-01-18

CANTENA WB15-BK 9329501060674

Cantena is a bold yet simple vintage outdoor wall lamp. The tapered frame holds trapezoid clear glass and is suspended by a simple arm. The Cantena family is crafted in solid brass and finished in polished brass or brass painted in black. Available in 2 sizes, also as pendant.

#### <u>Overview</u>

| Family name                   | Cantena                                |
|-------------------------------|----------------------------------------|
| Categories                    | Wall Brackets                          |
| Mounting                      | Surface                                |
| Usage                         | Outdoor Lighting                       |
|                               |                                        |
| <u>Color / Material</u>       |                                        |
| Fixture Color                 | Clear,Black                            |
| Fixture Material              | Solid Brass,Glass                      |
| Canopy Color                  | Black                                  |
|                               |                                        |
| Size                          |                                        |
| Fixture Width (cm)            | 25                                     |
| Fixture Height (cm)           | 29                                     |
| Fixture Projection (cm)       | 20                                     |
| Canopy Diameter (cm)          | 10                                     |
| Canopy Projection (cm)        | 2.5                                    |
| Shade Bottom (cm)             | 15                                     |
| Shade Height (cm)             | 21                                     |
|                               |                                        |
| Specification                 |                                        |
| Voltage Input                 | 240V                                   |
| Wattage (max)                 | 25                                     |
| Globe Type                    | E27                                    |
| Globe / Light Source qty      | 1                                      |
| Globe / Light Source included | No                                     |
| Electrical Protection         | CLASS I - HIGH VOLTAGE, EARTH REQUIRED |
| IP rating                     | IP44                                   |
| 5                             |                                        |