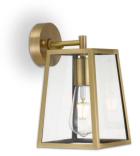

Last modification

2022-01-18

Telbıx.

CANTENA WB15-AB 9329501060667

Cantena is a bold yet simple vintage outdoor wall lamp. The tapered frame holds trapezoid clear glass and is suspended by a simple arm. The Cantena family is crafted in solid brass and finished in polished brass or brass painted in black. Available in 2 sizes, also as pendant.

#### <u>Overview</u>

| Family name                   | Cantena                                |
|-------------------------------|----------------------------------------|
| Categories                    | Wall Brackets                          |
| Mounting                      | Surface                                |
| Usage                         | Outdoor Lighting                       |
|                               |                                        |
| <u>Color / Material</u>       |                                        |
| Fixture Color                 | Antique Brass,Clear                    |
| Fixture Material              | Solid Brass,Glass                      |
| Canopy Color                  | Antique Brass                          |
|                               |                                        |
| Size                          |                                        |
| Fixture Width (cm)            | 25                                     |
| Fixture Height (cm)           | 29                                     |
| Fixture Projection (cm)       | 20                                     |
| Canopy Diameter (cm)          | 10                                     |
| Canopy Projection (cm)        | 2.5                                    |
| Shade Bottom (cm)             | 15                                     |
| Shade Height (cm)             | 21                                     |
|                               |                                        |
| <u>Specification</u>          |                                        |
| Voltage Input                 | 240V                                   |
| Wattage (max)                 | 25                                     |
| Globe Type                    | E27                                    |
| Globe / Light Source qty      | 1                                      |
| Globe / Light Source included | No                                     |
| Electrical Protection         | CLASS I - HIGH VOLTAGE, EARTH REQUIRED |
| IP rating                     | IP44                                   |
|                               |                                        |