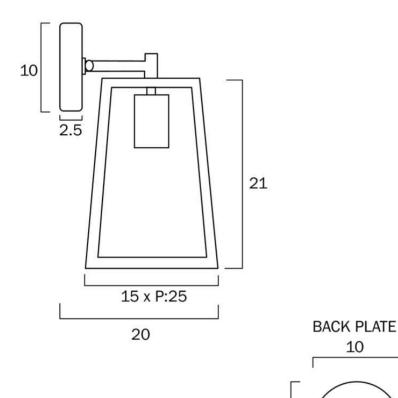

#### <u>Overview</u>

| Family name                   | Cantena                                |
|-------------------------------|----------------------------------------|
| Categories                    | Wall Brackets                          |
| Mounting                      | Surface                                |
| Usage                         | Outdoor Lighting                       |
|                               |                                        |
| <u>Color / Material</u>       |                                        |
| Fixture Color                 | Antique Brass,Clear                    |
| Fixture Material              | Solid Brass,Glass                      |
| Canopy Color                  | Antique Brass                          |
|                               |                                        |
| Size                          |                                        |
| Fixture Width (cm)            | 25                                     |
| Fixture Height (cm)           | 29                                     |
| Fixture Projection (cm)       | 20                                     |
| Canopy Diameter (cm)          | 10                                     |
| Canopy Projection (cm)        | 2.5                                    |
| Shade Bottom (cm)             | 15                                     |
| Shade Height (cm)             | 21                                     |
|                               |                                        |
| <u>Specification</u>          |                                        |
| Voltage Input                 | 240V                                   |
| Wattage (max)                 | 25                                     |
| Globe Type                    | E27                                    |
| Globe / Light Source qty      | 1                                      |
| Globe / Light Source included | No                                     |
| Electrical Protection         | CLASS I - HIGH VOLTAGE, EARTH REQUIRED |
| IP rating                     | IP44                                   |
|                               |                                        |

#### Image -dimensions

10