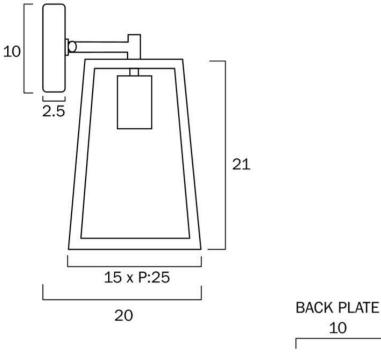

#### <u>Overview</u>

| Family name                   | Cantena                                |
|-------------------------------|----------------------------------------|
| Categories                    | Wall Brackets                          |
| Mounting                      | Surface                                |
| Usage                         | Outdoor Lighting                       |
|                               |                                        |
| <u>Color / Material</u>       |                                        |
| Fixture Color                 | Antique Brass,Clear                    |
| Fixture Material              | Solid Brass,Glass                      |
| Canopy Color                  | Antique Brass                          |
|                               |                                        |
| Size                          |                                        |
| Fixture Width (cm)            | 25                                     |
| Fixture Height (cm)           | 29                                     |
| Fixture Projection (cm)       | 20                                     |
| Canopy Diameter (cm)          | 10                                     |
| Canopy Projection (cm)        | 2.5                                    |
| Shade Bottom (cm)             | 15                                     |
| Shade Height (cm)             | 21                                     |
|                               |                                        |
| <u>Specification</u>          |                                        |
| Voltage Input                 | 240V                                   |
| Wattage (max)                 | 25                                     |
| Globe Type                    | E27                                    |
| Globe / Light Source qty      | 1                                      |
| Globe / Light Source included | No                                     |
| Electrical Protection         | CLASS I - HIGH VOLTAGE, EARTH REQUIRED |
| IP rating                     | IP44                                   |
|                               |                                        |

#### Image -dimensions

10