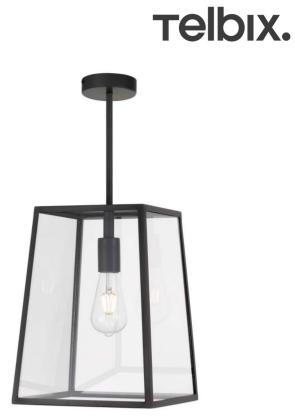

## Telbıx.

CANTENA PE15-AB 9329501060704

Cantena is a bold yet simple vintage outdoor pendant lamp. The tapered frame holds trapezoid clear glass and is suspended by a short rod with chain. The Cantena family is crafted in solid brass and finished in polished brass or brass painted in black. Available in 2 sizes, also as a wall lamp.

#### <u>Overview</u>

| Family name<br>Categories<br>Mounting<br>This item includes<br>Suspension Type<br>Usage | Cantena<br>Pendants<br>Surface<br>Suspension<br>Chain + Rod<br>Indoor Lighting,Outdoor Lighting |
|-----------------------------------------------------------------------------------------|-------------------------------------------------------------------------------------------------|
| <u>Color / Material</u>                                                                 |                                                                                                 |
| Fixture Color                                                                           | Antique Brass,Clear                                                                             |
| Fixture Material                                                                        | Solid Brass,Glass                                                                               |
| Canopy Color                                                                            | Antique Brass                                                                                   |
|                                                                                         |                                                                                                 |
| Size                                                                                    |                                                                                                 |
| Fixture Length (cm)                                                                     | 15                                                                                              |
| Fixture Width (cm)                                                                      | 25                                                                                              |
| Fixture Height (cm)                                                                     | 21                                                                                              |
| Canopy Diameter (cm)                                                                    | 10                                                                                              |
| Canopy Projection (cm)                                                                  | 2.5                                                                                             |
| Shade Bottom (cm)                                                                       | 15                                                                                              |
| Shade Height (cm)                                                                       | 21                                                                                              |
| Suspension Length (cm)                                                                  | 129                                                                                             |
|                                                                                         |                                                                                                 |
| <u>Specification</u>                                                                    |                                                                                                 |
| Voltage Input                                                                           | 240V                                                                                            |
| Wattage (max)                                                                           | 25                                                                                              |
| Globe Type                                                                              | E27                                                                                             |
| Globe / Light Source qty                                                                | 1                                                                                               |