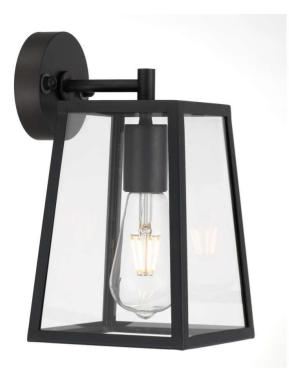

## Telbıx.

Last modification

2022-01-18

Telbıx.

CANTENA WB25-BK 9329501060698

Cantena is a bold yet simple vintage outdoor wall lamp. The tapered frame holds trapezoid clear glass and is suspended by a simple arm. The Cantena family is crafted in solid brass and finished in polished brass or brass painted in black. Available in 2 sizes, also as pendant.

#### <u>Overview</u>

| Family name                   | Cantena                                |
|-------------------------------|----------------------------------------|
| Categories                    | Wall Brackets                          |
| Mounting                      | Surface                                |
| Usage                         | Outdoor Lighting                       |
|                               |                                        |
| <u>Color / Material</u>       |                                        |
| Fixture Color                 | Clear,Black                            |
| Fixture Material              | Solid Brass,Glass                      |
| Canopy Color                  | Black                                  |
|                               |                                        |
| Size                          |                                        |
| Fixture Width (cm)            | 25                                     |
| Fixture Height (cm)           | 42                                     |
| Fixture Projection (cm)       | 31                                     |
| Canopy Diameter (cm)          | 10                                     |
| Canopy Projection (cm)        | 2.5                                    |
| Shade Bottom (cm)             | 25                                     |
| Shade Height (cm)             | 33.5                                   |
|                               | 55.5                                   |
|                               |                                        |
| <u>Specification</u>          |                                        |
| Voltage Input                 | 240V                                   |
| Wattage (max)                 | 25                                     |
| Globe Type                    | E27                                    |
| Globe / Light Source qty      | 1                                      |
| Globe / Light Source included | No                                     |
| Electrical Protection         | CLASS I - HIGH VOLTAGE, EARTH REQUIRED |
| IP rating                     | IP44                                   |
|                               |                                        |