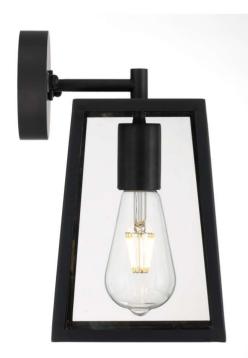

## Telbıx.

Last modification

2022-01-18

CANTENA WB15-BK 9329501060674

Cantena is a bold yet simple vintage outdoor wall lamp. The tapered frame holds trapezoid clear glass and is suspended by a simple arm. The Cantena family is crafted in solid brass and finished in polished brass or brass painted in black. Available in 2 sizes, also as pendant.

#### <u>Overview</u>

| Family name                   | Cantena                                |
|-------------------------------|----------------------------------------|
| Categories                    | Wall Brackets                          |
| Mounting                      | Surface                                |
| Usage                         | Outdoor Lighting                       |
|                               |                                        |
| <u>Color / Material</u>       |                                        |
| Fixture Color                 | Clear,Black                            |
| Fixture Material              | Solid Brass,Glass                      |
| Canopy Color                  | Black                                  |
|                               |                                        |
| Size                          |                                        |
| Fixture Width (cm)            | 25                                     |
| Fixture Height (cm)           | 29                                     |
| Fixture Projection (cm)       | 20                                     |
| Canopy Diameter (cm)          | 10                                     |
| Canopy Projection (cm)        | 2.5                                    |
| Shade Bottom (cm)             | 15                                     |
| Shade Height (cm)             | 21                                     |
|                               |                                        |
| Specification                 |                                        |
| Voltage Input                 | 240V                                   |
| Wattage (max)                 | 25                                     |
| Globe Type                    | E27                                    |
| Globe / Light Source qty      | 1                                      |
| Globe / Light Source included | No                                     |
| Electrical Protection         | CLASS I - HIGH VOLTAGE, EARTH REQUIRED |
| IP rating                     | IP44                                   |
| 5                             |                                        |