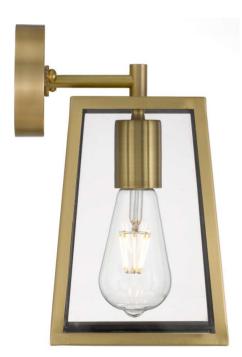

Last modification

2022-01-18

Telbıx.

CANTENA WB15-AB 9329501060667

Cantena is a bold yet simple vintage outdoor wall lamp. The tapered frame holds trapezoid clear glass and is suspended by a simple arm. The Cantena family is crafted in solid brass and finished in polished brass or brass painted in black. Available in 2 sizes, also as pendant.

#### <u>Overview</u>

| Family name                   | Cantena                                |
|-------------------------------|----------------------------------------|
| Categories                    | Wall Brackets                          |
| Mounting                      | Surface                                |
| Usage                         | Outdoor Lighting                       |
|                               |                                        |
| <u>Color / Material</u>       |                                        |
| Fixture Color                 | Antique Brass,Clear                    |
| Fixture Material              | Solid Brass,Glass                      |
| Canopy Color                  | Antique Brass                          |
|                               |                                        |
| Size                          |                                        |
| Fixture Width (cm)            | 25                                     |
| Fixture Height (cm)           | 29                                     |
| Fixture Projection (cm)       | 20                                     |
| Canopy Diameter (cm)          | 10                                     |
| Canopy Projection (cm)        | 2.5                                    |
| Shade Bottom (cm)             | 15                                     |
| Shade Height (cm)             | 21                                     |
|                               |                                        |
| <u>Specification</u>          |                                        |
| Voltage Input                 | 240V                                   |
| Wattage (max)                 | 25                                     |
| Globe Type                    | E27                                    |
| Globe / Light Source qty      | 1                                      |
| Globe / Light Source included | No                                     |
| Electrical Protection         | CLASS I - HIGH VOLTAGE, EARTH REQUIRED |
| IP rating                     | IP44                                   |
|                               |                                        |