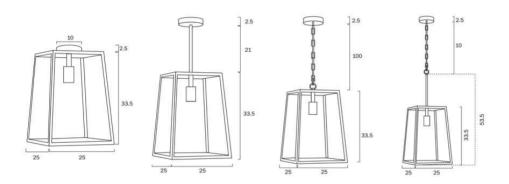

#### <u>Overview</u>

| Family name<br>Categories<br>Mounting<br>This item includes<br>Suspension Type<br>Usage | Cantena<br>Pendants<br>Surface<br>Suspension<br>Chain + Rod<br>Indoor Lighting,Outdoor Lighting |
|-----------------------------------------------------------------------------------------|-------------------------------------------------------------------------------------------------|
| <u>Color / Material</u>                                                                 |                                                                                                 |
| Fixture Color                                                                           | Antique Brass,Clear                                                                             |
| Fixture Material                                                                        | Solid Brass,Glass                                                                               |
| Canopy Color                                                                            | Antique Brass                                                                                   |
|                                                                                         |                                                                                                 |
| Size                                                                                    |                                                                                                 |
| Fixture Length (cm)                                                                     | 15                                                                                              |
| Fixture Width (cm)                                                                      | 25                                                                                              |
| Fixture Height (cm)                                                                     | 21                                                                                              |
| Canopy Diameter (cm)                                                                    | 10                                                                                              |
| Canopy Projection (cm)                                                                  | 2.5                                                                                             |
| Shade Bottom (cm)                                                                       | 15                                                                                              |
| Shade Height (cm)                                                                       | 21                                                                                              |
| Suspension Length (cm)                                                                  | 129                                                                                             |
|                                                                                         |                                                                                                 |
| <u>Specification</u>                                                                    |                                                                                                 |
| Voltage Input                                                                           | 240V                                                                                            |
| Wattage (max)                                                                           | 25                                                                                              |
| Globe Type                                                                              | E27                                                                                             |
| Globe / Light Source qty                                                                | 1                                                                                               |

#### <u>Overview</u>

| Family name                                                                               | Cantena                          |
|-------------------------------------------------------------------------------------------|----------------------------------|
| Categories                                                                                | Pendants                         |
| Mounting                                                                                  | Surface                          |
| This item includes                                                                        | Suspension                       |
| Suspension Type                                                                           | Chain + Rod                      |
| Usage                                                                                     | Indoor Lighting,Outdoor Lighting |
| <u>Color / Material</u>                                                                   |                                  |
| Fixture Color                                                                             | Clear,Black                      |
| Fixture Material                                                                          | Solid Brass,Glass                |
| Canopy Color                                                                              | Black                            |
| Size                                                                                      |                                  |
| Fixture Length (cm)                                                                       | 15                               |
| Fixture Width (cm)                                                                        | 25                               |
| Fixture Height (cm)                                                                       | 21                               |
| Canopy Diameter (cm)                                                                      | 10                               |
| Canopy Projection (cm)                                                                    | 2.5                              |
| Shade Bottom (cm)                                                                         | 15                               |
| Shade Height (cm)                                                                         | 21                               |
| Suspension Length (cm)                                                                    | 129                              |
| Specification<br>Voltage Input<br>Wattage (max)<br>Globe Type<br>Globe / Light Source qty | 240V<br>25<br>E27<br>1           |

#### <u>Overview</u>

| Family name                                                                                      | Cantena                          |
|--------------------------------------------------------------------------------------------------|----------------------------------|
| Categories                                                                                       | Pendants                         |
| Mounting                                                                                         | Surface                          |
| This item includes                                                                               | Suspension                       |
| Suspension Type                                                                                  | Chain + Rod                      |
| Usage                                                                                            | Indoor Lighting,Outdoor Lighting |
| <u>Color / Material</u>                                                                          |                                  |
| Fixture Color                                                                                    | Antique Brass,Clear              |
| Fixture Material                                                                                 | Solid Brass,Glass                |
| Canopy Color                                                                                     | Antique Brass                    |
| Size                                                                                             |                                  |
| Fixture Length (cm)                                                                              | 25                               |
| Fixture Width (cm)                                                                               | 25                               |
| Fixture Height (cm)                                                                              | 33.5                             |
| Canopy Diameter (cm)                                                                             | 10                               |
| Canopy Projection (cm)                                                                           | 2.5                              |
| Shade Bottom (cm)                                                                                | 25                               |
| Shade Height (cm)                                                                                | 33.5                             |
| Suspension Length (cm)                                                                           | 129                              |
| <u>Specification</u><br>Voltage Input<br>Wattage (max)<br>Globe Type<br>Globe / Light Source qty | 240V<br>25<br>E27<br>1           |

#### <u>Overview</u>

| Family name                                                                               | Cantena                          |
|-------------------------------------------------------------------------------------------|----------------------------------|
| Categories                                                                                | Pendants                         |
| Mounting                                                                                  | Surface                          |
| This item includes                                                                        | Suspension                       |
| Suspension Type                                                                           | Chain + Rod                      |
| Usage                                                                                     | Indoor Lighting,Outdoor Lighting |
| <u>Color / Material</u>                                                                   |                                  |
| Fixture Color                                                                             | Clear,Black                      |
| Fixture Material                                                                          | Solid Brass,Glass                |
| Canopy Color                                                                              | Black                            |
| Size                                                                                      |                                  |
| Fixture Length (cm)                                                                       | 25                               |
| Fixture Width (cm)                                                                        | 25                               |
| Fixture Height (cm)                                                                       | 33.5                             |
| Canopy Diameter (cm)                                                                      | 10                               |
| Canopy Projection (cm)                                                                    | 2.5                              |
| Shade Bottom (cm)                                                                         | 25                               |
| Shade Height (cm)                                                                         | 33.5                             |
| Suspension Length (cm)                                                                    | 129                              |
| Specification<br>Voltage Input<br>Wattage (max)<br>Globe Type<br>Globe / Light Source qty | 240V<br>25<br>E27<br>1           |