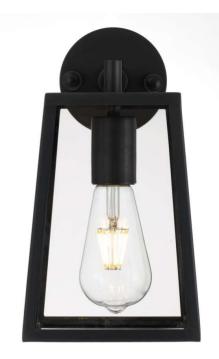

## Telbıx.

Last modification

2022-01-18

CANTENA WB15-BK 9329501060674

Cantena is a bold yet simple vintage outdoor wall lamp. The tapered frame holds trapezoid clear glass and is suspended by a simple arm. The Cantena family is crafted in solid brass and finished in polished brass or brass painted in black. Available in 2 sizes, also as pendant.

#### <u>Overview</u>

| Family name                   | Cantena                                |
|-------------------------------|----------------------------------------|
| Categories                    | Wall Brackets                          |
| Mounting                      | Surface                                |
| Usage                         | Outdoor Lighting                       |
|                               |                                        |
| <u>Color / Material</u>       |                                        |
| Fixture Color                 | Clear,Black                            |
| Fixture Material              | Solid Brass,Glass                      |
| Canopy Color                  | Black                                  |
|                               |                                        |
| Size                          |                                        |
| Fixture Width (cm)            | 25                                     |
| Fixture Height (cm)           | 29                                     |
| Fixture Projection (cm)       | 20                                     |
| Canopy Diameter (cm)          | 10                                     |
| Canopy Projection (cm)        | 2.5                                    |
| Shade Bottom (cm)             | 15                                     |
| Shade Height (cm)             | 21                                     |
|                               |                                        |
| Specification                 |                                        |
| Voltage Input                 | 240V                                   |
| Wattage (max)                 | 25                                     |
| Globe Type                    | E27                                    |
| Globe / Light Source qty      | 1                                      |
| Globe / Light Source included | No                                     |
| Electrical Protection         | CLASS I - HIGH VOLTAGE, EARTH REQUIRED |
| IP rating                     | IP44                                   |
| 5                             |                                        |