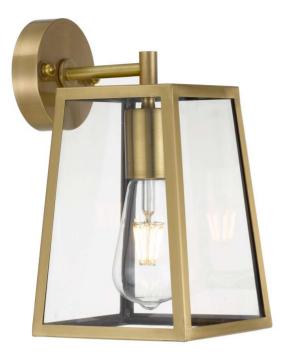

## Telbıx.

Last modification

2022-01-18

CANTENA WB15-BK 9329501060674

Cantena is a bold yet simple vintage outdoor wall lamp. The tapered frame holds trapezoid clear glass and is suspended by a simple arm. The Cantena family is crafted in solid brass and finished in polished brass or brass painted in black. Available in 2 sizes, also as pendant.

#### <u>Overview</u>

| Family name                   | Cantena                                |
|-------------------------------|----------------------------------------|
| Categories                    | Wall Brackets                          |
| Mounting                      | Surface                                |
| Usage                         | Outdoor Lighting                       |
|                               |                                        |
| <u>Color / Material</u>       |                                        |
| Fixture Color                 | Clear,Black                            |
| Fixture Material              | Solid Brass,Glass                      |
| Canopy Color                  | Black                                  |
|                               |                                        |
| Size                          |                                        |
| Fixture Width (cm)            | 25                                     |
| Fixture Height (cm)           | 29                                     |
| Fixture Projection (cm)       | 20                                     |
| Canopy Diameter (cm)          | 10                                     |
| Canopy Projection (cm)        | 2.5                                    |
| Shade Bottom (cm)             | 15                                     |
| Shade Height (cm)             | 21                                     |
|                               |                                        |
| Specification                 |                                        |
| Voltage Input                 | 240V                                   |
| Wattage (max)                 | 25                                     |
| Globe Type                    | E27                                    |
| Globe / Light Source qty      | 1                                      |
| Globe / Light Source included | No                                     |
| Electrical Protection         | CLASS I - HIGH VOLTAGE, EARTH REQUIRED |
| IP rating                     | IP44                                   |
| 5                             |                                        |