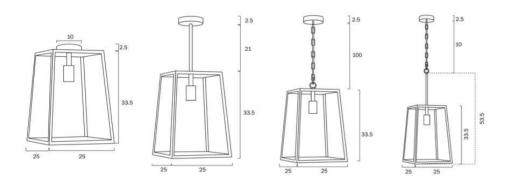

#### Image -dimensions

10

#### Image -dimensions

10

0

#### Image -dimensions