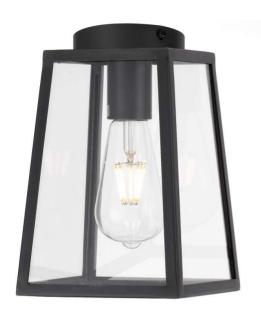

Last modification

2022-01-18

Telbıx.

CANTENA WB15-AB 9329501060667

Cantena is a bold yet simple vintage outdoor wall lamp. The tapered frame holds trapezoid clear glass and is suspended by a simple arm. The Cantena family is crafted in solid brass and finished in polished brass or brass painted in black. Available in 2 sizes, also as pendant.

#### <u>Overview</u>

| Family name                   | Cantena                                |
|-------------------------------|----------------------------------------|
| Categories                    | Wall Brackets                          |
| Mounting                      | Surface                                |
| Usage                         | Outdoor Lighting                       |
|                               |                                        |
| <u>Color / Material</u>       |                                        |
| Fixture Color                 | Antique Brass,Clear                    |
| Fixture Material              | Solid Brass,Glass                      |
| Canopy Color                  | Antique Brass                          |
|                               |                                        |
| Size                          |                                        |
| Fixture Width (cm)            | 25                                     |
| Fixture Height (cm)           | 29                                     |
| Fixture Projection (cm)       | 20                                     |
| Canopy Diameter (cm)          | 10                                     |
| Canopy Projection (cm)        | 2.5                                    |
| Shade Bottom (cm)             | 15                                     |
| Shade Height (cm)             | 21                                     |
|                               |                                        |
| <u>Specification</u>          |                                        |
| Voltage Input                 | 240V                                   |
| Wattage (max)                 | 25                                     |
| Globe Type                    | E27                                    |
| Globe / Light Source qty      | 1                                      |
| Globe / Light Source included | No                                     |
| Electrical Protection         | CLASS I - HIGH VOLTAGE, EARTH REQUIRED |
| IP rating                     | IP44                                   |
|                               |                                        |