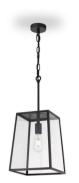

## Telbıx.

CANTENA PE15-AB 9329501060704

Cantena is a bold yet simple vintage outdoor pendant lamp. The tapered frame holds trapezoid clear glass and is suspended by a short rod with chain. The Cantena family is crafted in solid brass and finished in polished brass or brass painted in black. Available in 2 sizes, also as a wall lamp.

#### <u>Overview</u>

| Family name<br>Categories<br>Mounting<br>This item includes<br>Suspension Type<br>Usage | Cantena<br>Pendants<br>Surface<br>Suspension<br>Chain + Rod<br>Indoor Lighting,Outdoor Lighting |
|-----------------------------------------------------------------------------------------|-------------------------------------------------------------------------------------------------|
| <u>Color / Material</u>                                                                 |                                                                                                 |
| Fixture Color                                                                           | Antique Brass,Clear                                                                             |
| Fixture Material                                                                        | Solid Brass,Glass                                                                               |
| Canopy Color                                                                            | Antique Brass                                                                                   |
|                                                                                         |                                                                                                 |
| Size                                                                                    |                                                                                                 |
| Fixture Length (cm)                                                                     | 15                                                                                              |
| Fixture Width (cm)                                                                      | 25                                                                                              |
| Fixture Height (cm)                                                                     | 21                                                                                              |
| Canopy Diameter (cm)                                                                    | 10                                                                                              |
| Canopy Projection (cm)                                                                  | 2.5                                                                                             |
| Shade Bottom (cm)                                                                       | 15                                                                                              |
| Shade Height (cm)                                                                       | 21                                                                                              |
| Suspension Length (cm)                                                                  | 129                                                                                             |
|                                                                                         |                                                                                                 |
| <u>Specification</u>                                                                    |                                                                                                 |
| Voltage Input                                                                           | 240V                                                                                            |
| Wattage (max)                                                                           | 25                                                                                              |
| Globe Type                                                                              | E27                                                                                             |
| Globe / Light Source qty                                                                | 1                                                                                               |