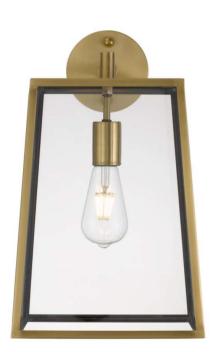

## Telbıx.

Last modification

2022-01-18

CANTENA WB15-BK 9329501060674

Cantena is a bold yet simple vintage outdoor wall lamp. The tapered frame holds trapezoid clear glass and is suspended by a simple arm. The Cantena family is crafted in solid brass and finished in polished brass or brass painted in black. Available in 2 sizes, also as pendant.

#### <u>Overview</u>

| Family name                   | Cantena                                |
|-------------------------------|----------------------------------------|
| Categories                    | Wall Brackets                          |
| Mounting                      | Surface                                |
| Usage                         | Outdoor Lighting                       |
|                               |                                        |
| <u>Color / Material</u>       |                                        |
| Fixture Color                 | Clear,Black                            |
| Fixture Material              | Solid Brass,Glass                      |
| Canopy Color                  | Black                                  |
|                               |                                        |
| Size                          |                                        |
| Fixture Width (cm)            | 25                                     |
| Fixture Height (cm)           | 29                                     |
| Fixture Projection (cm)       | 20                                     |
| Canopy Diameter (cm)          | 10                                     |
| Canopy Projection (cm)        | 2.5                                    |
| Shade Bottom (cm)             | 15                                     |
| Shade Height (cm)             | 21                                     |
|                               |                                        |
| Specification                 |                                        |
| Voltage Input                 | 240V                                   |
| Wattage (max)                 | 25                                     |
| Globe Type                    | E27                                    |
| Globe / Light Source qty      | 1                                      |
| Globe / Light Source included | No                                     |
| Electrical Protection         | CLASS I - HIGH VOLTAGE, EARTH REQUIRED |
| IP rating                     | IP44                                   |
| 5                             |                                        |