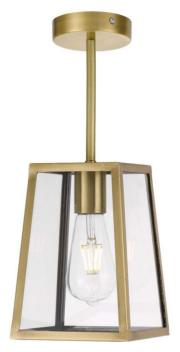

## Telbıx.

Last modification

2022-01-18

Telbıx.

CANTENA WB25-AB 9329501060681

Cantena is a bold yet simple vintage outdoor wall lamp. The tapered frame holds trapezoid clear glass and is suspended by a simple arm. The Cantena family is crafted in solid brass and finished in polished brass or brass painted in black. Available in 2 sizes, also as pendant.

#### <u>Overview</u>

| orennem                       |                                        |
|-------------------------------|----------------------------------------|
| Family name                   | Cantena                                |
| Categories                    | Wall Brackets                          |
| Mounting                      | Surface                                |
| Usage                         | Outdoor Lighting                       |
|                               |                                        |
| <u>Color / Material</u>       |                                        |
| Fixture Color                 | Antique Brass,Clear                    |
| Fixture Material              | Solid Brass,Glass                      |
| Canopy Color                  | Antique Brass                          |
|                               |                                        |
| Size                          |                                        |
| Fixture Width (cm)            | 25                                     |
| Fixture Height (cm)           | 42                                     |
| Fixture Projection (cm)       | 31                                     |
| Canopy Diameter (cm)          | 10                                     |
| Canopy Projection (cm)        | 2.5                                    |
| Shade Bottom (cm)             | 25                                     |
| Shade Height (cm)             | 33.5                                   |
|                               |                                        |
| <u>Specification</u>          |                                        |
| Voltage Input                 | 240V                                   |
| Wattage (max)                 | 25                                     |
| Globe Type                    | E27                                    |
| Globe / Light Source qty      | 1                                      |
| Globe / Light Source included | No                                     |
| Electrical Protection         | CLASS I - HIGH VOLTAGE, EARTH REQUIRED |
| IP rating                     | IP44                                   |
| -                             |                                        |