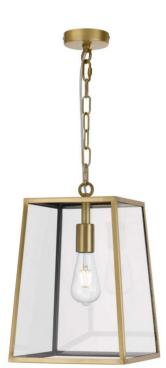

## Telbıx.

Last modification

2022-01-18

CANTENA PE25-BK 9329501060735

Cantena is a bold yet simple vintage outdoor pendant lamp. The tapered frame holds trapezoid clear glass and is suspended by a short rod with chain. The Cantena family is crafted in solid brass and finished in polished brass or brass painted in black. Available in 2 sizes, also as a wall lamp.

#### <u>Overview</u>

| Family name                                                                               | Cantena                          |
|-------------------------------------------------------------------------------------------|----------------------------------|
| Categories                                                                                | Pendants                         |
| Mounting                                                                                  | Surface                          |
| This item includes                                                                        | Suspension                       |
| Suspension Type                                                                           | Chain + Rod                      |
| Usage                                                                                     | Indoor Lighting,Outdoor Lighting |
| <u>Color / Material</u>                                                                   |                                  |
| Fixture Color                                                                             | Clear,Black                      |
| Fixture Material                                                                          | Solid Brass,Glass                |
| Canopy Color                                                                              | Black                            |
| Size                                                                                      |                                  |
| Fixture Length (cm)                                                                       | 25                               |
| Fixture Width (cm)                                                                        | 25                               |
| Fixture Height (cm)                                                                       | 33.5                             |
| Canopy Diameter (cm)                                                                      | 10                               |
| Canopy Projection (cm)                                                                    | 2.5                              |
| Shade Bottom (cm)                                                                         | 25                               |
| Shade Height (cm)                                                                         | 33.5                             |
| Suspension Length (cm)                                                                    | 129                              |
| Specification<br>Voltage Input<br>Wattage (max)<br>Globe Type<br>Globe / Light Source qty | 240V<br>25<br>E27<br>1           |