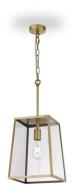

## Telbıx.

CANTENA PE15-AB 9329501060704

Cantena is a bold yet simple vintage outdoor pendant lamp. The tapered frame holds trapezoid clear glass and is suspended by a short rod with chain. The Cantena family is crafted in solid brass and finished in polished brass or brass painted in black. Available in 2 sizes, also as a wall lamp.

#### <u>Overview</u>

| Family name<br>Categories<br>Mounting<br>This item includes<br>Suspension Type<br>Usage | Cantena<br>Pendants<br>Surface<br>Suspension<br>Chain + Rod<br>Indoor Lighting,Outdoor Lighting |
|-----------------------------------------------------------------------------------------|-------------------------------------------------------------------------------------------------|
| <u>Color / Material</u>                                                                 |                                                                                                 |
| Fixture Color                                                                           | Antique Brass,Clear                                                                             |
| Fixture Material                                                                        | Solid Brass,Glass                                                                               |
| Canopy Color                                                                            | Antique Brass                                                                                   |
|                                                                                         |                                                                                                 |
| Size                                                                                    |                                                                                                 |
| Fixture Length (cm)                                                                     | 15                                                                                              |
| Fixture Width (cm)                                                                      | 25                                                                                              |
| Fixture Height (cm)                                                                     | 21                                                                                              |
| Canopy Diameter (cm)                                                                    | 10                                                                                              |
| Canopy Projection (cm)                                                                  | 2.5                                                                                             |
| Shade Bottom (cm)                                                                       | 15                                                                                              |
| Shade Height (cm)                                                                       | 21                                                                                              |
| Suspension Length (cm)                                                                  | 129                                                                                             |
|                                                                                         |                                                                                                 |
| <u>Specification</u>                                                                    |                                                                                                 |
| Voltage Input                                                                           | 240V                                                                                            |
| Wattage (max)                                                                           | 25                                                                                              |
| Globe Type                                                                              | E27                                                                                             |
| Globe / Light Source qty                                                                | 1                                                                                               |