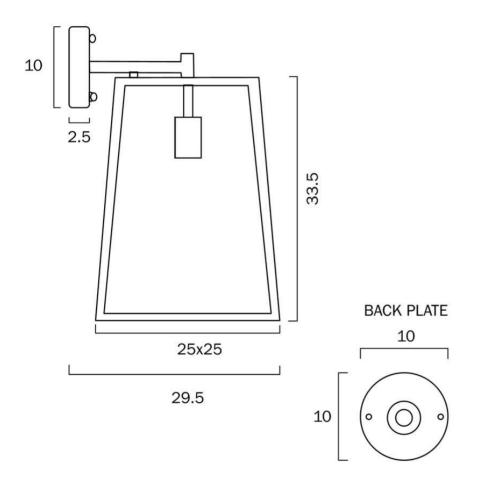

## Telbıx.

Last modification

2022-01-18

Telbıx.

CANTENA WB25-AB 9329501060681

Cantena is a bold yet simple vintage outdoor wall lamp. The tapered frame holds trapezoid clear glass and is suspended by a simple arm. The Cantena family is crafted in solid brass and finished in polished brass or brass painted in black. Available in 2 sizes, also as pendant.

#### <u>Overview</u>

| orennem                       |                                        |
|-------------------------------|----------------------------------------|
| Family name                   | Cantena                                |
| Categories                    | Wall Brackets                          |
| Mounting                      | Surface                                |
| Usage                         | Outdoor Lighting                       |
|                               |                                        |
| <u>Color / Material</u>       |                                        |
| Fixture Color                 | Antique Brass,Clear                    |
| Fixture Material              | Solid Brass,Glass                      |
| Canopy Color                  | Antique Brass                          |
|                               |                                        |
| Size                          |                                        |
| Fixture Width (cm)            | 25                                     |
| Fixture Height (cm)           | 42                                     |
| Fixture Projection (cm)       | 31                                     |
| Canopy Diameter (cm)          | 10                                     |
| Canopy Projection (cm)        | 2.5                                    |
| Shade Bottom (cm)             | 25                                     |
| Shade Height (cm)             | 33.5                                   |
|                               |                                        |
| <u>Specification</u>          |                                        |
| Voltage Input                 | 240V                                   |
| Wattage (max)                 | 25                                     |
| Globe Type                    | E27                                    |
| Globe / Light Source qty      | 1                                      |
| Globe / Light Source included | No                                     |
| Electrical Protection         | CLASS I - HIGH VOLTAGE, EARTH REQUIRED |
| IP rating                     | IP44                                   |
| -                             |                                        |