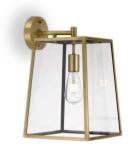

Last modification

2022-01-18

Telbıx.

CANTENA WB15-AB 9329501060667

Cantena is a bold yet simple vintage outdoor wall lamp. The tapered frame holds trapezoid clear glass and is suspended by a simple arm. The Cantena family is crafted in solid brass and finished in polished brass or brass painted in black. Available in 2 sizes, also as pendant.

#### <u>Overview</u>

| Family name                   | Cantena                                |
|-------------------------------|----------------------------------------|
| Categories                    | Wall Brackets                          |
| Mounting                      | Surface                                |
| Usage                         | Outdoor Lighting                       |
|                               |                                        |
| <u>Color / Material</u>       |                                        |
| Fixture Color                 | Antique Brass,Clear                    |
| Fixture Material              | Solid Brass,Glass                      |
| Canopy Color                  | Antique Brass                          |
|                               |                                        |
| Size                          |                                        |
| Fixture Width (cm)            | 25                                     |
| Fixture Height (cm)           | 29                                     |
| Fixture Projection (cm)       | 20                                     |
| Canopy Diameter (cm)          | 10                                     |
| Canopy Projection (cm)        | 2.5                                    |
| Shade Bottom (cm)             | 15                                     |
| Shade Height (cm)             | 21                                     |
|                               |                                        |
| <u>Specification</u>          |                                        |
| Voltage Input                 | 240V                                   |
| Wattage (max)                 | 25                                     |
| Globe Type                    | E27                                    |
| Globe / Light Source qty      | 1                                      |
| Globe / Light Source included | No                                     |
| Electrical Protection         | CLASS I - HIGH VOLTAGE, EARTH REQUIRED |
| IP rating                     | IP44                                   |
|                               |                                        |