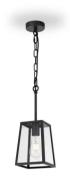

## Telbıx.

CANTENA PE15-AB 9329501060704

Cantena is a bold yet simple vintage outdoor pendant lamp. The tapered frame holds trapezoid clear glass and is suspended by a short rod with chain. The Cantena family is crafted in solid brass and finished in polished brass or brass painted in black. Available in 2 sizes, also as a wall lamp.

#### <u>Overview</u>

| Family name<br>Categories<br>Mounting<br>This item includes<br>Suspension Type<br>Usage | Cantena<br>Pendants<br>Surface<br>Suspension<br>Chain + Rod<br>Indoor Lighting,Outdoor Lighting |
|-----------------------------------------------------------------------------------------|-------------------------------------------------------------------------------------------------|
| <u>Color / Material</u>                                                                 |                                                                                                 |
| Fixture Color                                                                           | Antique Brass,Clear                                                                             |
| Fixture Material                                                                        | Solid Brass,Glass                                                                               |
| Canopy Color                                                                            | Antique Brass                                                                                   |
|                                                                                         |                                                                                                 |
| Size                                                                                    |                                                                                                 |
| Fixture Length (cm)                                                                     | 15                                                                                              |
| Fixture Width (cm)                                                                      | 25                                                                                              |
| Fixture Height (cm)                                                                     | 21                                                                                              |
| Canopy Diameter (cm)                                                                    | 10                                                                                              |
| Canopy Projection (cm)                                                                  | 2.5                                                                                             |
| Shade Bottom (cm)                                                                       | 15                                                                                              |
| Shade Height (cm)                                                                       | 21                                                                                              |
| Suspension Length (cm)                                                                  | 129                                                                                             |
|                                                                                         |                                                                                                 |
| <u>Specification</u>                                                                    |                                                                                                 |
| Voltage Input                                                                           | 240V                                                                                            |
| Wattage (max)                                                                           | 25                                                                                              |
| Globe Type                                                                              | E27                                                                                             |
| Globe / Light Source qty                                                                | 1                                                                                               |