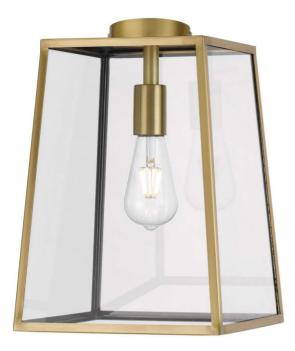

Last modification

2022-01-18

Telbıx.

CANTENA WB15-AB 9329501060667

Cantena is a bold yet simple vintage outdoor wall lamp. The tapered frame holds trapezoid clear glass and is suspended by a simple arm. The Cantena family is crafted in solid brass and finished in polished brass or brass painted in black. Available in 2 sizes, also as pendant.

#### <u>Overview</u>

| Family name                   | Cantena                                |
|-------------------------------|----------------------------------------|
| Categories                    | Wall Brackets                          |
| Mounting                      | Surface                                |
| Usage                         | Outdoor Lighting                       |
|                               |                                        |
| <u>Color / Material</u>       |                                        |
| Fixture Color                 | Antique Brass,Clear                    |
| Fixture Material              | Solid Brass,Glass                      |
| Canopy Color                  | Antique Brass                          |
|                               |                                        |
| Size                          |                                        |
| Fixture Width (cm)            | 25                                     |
| Fixture Height (cm)           | 29                                     |
| Fixture Projection (cm)       | 20                                     |
| Canopy Diameter (cm)          | 10                                     |
| Canopy Projection (cm)        | 2.5                                    |
| Shade Bottom (cm)             | 15                                     |
| Shade Height (cm)             | 21                                     |
|                               |                                        |
| <u>Specification</u>          |                                        |
| Voltage Input                 | 240V                                   |
| Wattage (max)                 | 25                                     |
| Globe Type                    | E27                                    |
| Globe / Light Source qty      | 1                                      |
| Globe / Light Source included | No                                     |
| Electrical Protection         | CLASS I - HIGH VOLTAGE, EARTH REQUIRED |
| IP rating                     | IP44                                   |
|                               |                                        |