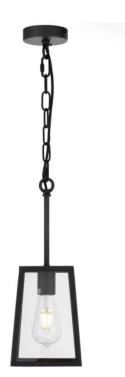

## Telbıx.

Last modification

2022-01-18

CANTENA PE25-BK 9329501060735

Cantena is a bold yet simple vintage outdoor pendant lamp. The tapered frame holds trapezoid clear glass and is suspended by a short rod with chain. The Cantena family is crafted in solid brass and finished in polished brass or brass painted in black. Available in 2 sizes, also as a wall lamp.

#### <u>Overview</u>

| Family name                                                                               | Cantena                          |
|-------------------------------------------------------------------------------------------|----------------------------------|
| Categories                                                                                | Pendants                         |
| Mounting                                                                                  | Surface                          |
| This item includes                                                                        | Suspension                       |
| Suspension Type                                                                           | Chain + Rod                      |
| Usage                                                                                     | Indoor Lighting,Outdoor Lighting |
| <u>Color / Material</u>                                                                   |                                  |
| Fixture Color                                                                             | Clear,Black                      |
| Fixture Material                                                                          | Solid Brass,Glass                |
| Canopy Color                                                                              | Black                            |
| Size                                                                                      |                                  |
| Fixture Length (cm)                                                                       | 25                               |
| Fixture Width (cm)                                                                        | 25                               |
| Fixture Height (cm)                                                                       | 33.5                             |
| Canopy Diameter (cm)                                                                      | 10                               |
| Canopy Projection (cm)                                                                    | 2.5                              |
| Shade Bottom (cm)                                                                         | 25                               |
| Shade Height (cm)                                                                         | 33.5                             |
| Suspension Length (cm)                                                                    | 129                              |
| Specification<br>Voltage Input<br>Wattage (max)<br>Globe Type<br>Globe / Light Source qty | 240V<br>25<br>E27<br>1           |