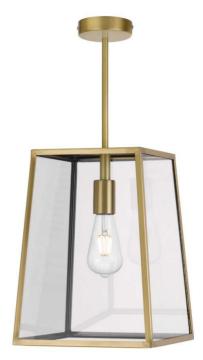

## Telbıx.

CANTENA PE15-AB 9329501060704

Cantena is a bold yet simple vintage outdoor pendant lamp. The tapered frame holds trapezoid clear glass and is suspended by a short rod with chain. The Cantena family is crafted in solid brass and finished in polished brass or brass painted in black. Available in 2 sizes, also as a wall lamp.

#### <u>Overview</u>

| Family name<br>Categories<br>Mounting<br>This item includes<br>Suspension Type<br>Usage | Cantena<br>Pendants<br>Surface<br>Suspension<br>Chain + Rod<br>Indoor Lighting,Outdoor Lighting |
|-----------------------------------------------------------------------------------------|-------------------------------------------------------------------------------------------------|
| <u>Color / Material</u>                                                                 |                                                                                                 |
| Fixture Color                                                                           | Antique Brass,Clear                                                                             |
| Fixture Material                                                                        | Solid Brass,Glass                                                                               |
| Canopy Color                                                                            | Antique Brass                                                                                   |
|                                                                                         |                                                                                                 |
| Size                                                                                    |                                                                                                 |
| Fixture Length (cm)                                                                     | 15                                                                                              |
| Fixture Width (cm)                                                                      | 25                                                                                              |
| Fixture Height (cm)                                                                     | 21                                                                                              |
| Canopy Diameter (cm)                                                                    | 10                                                                                              |
| Canopy Projection (cm)                                                                  | 2.5                                                                                             |
| Shade Bottom (cm)                                                                       | 15                                                                                              |
| Shade Height (cm)                                                                       | 21                                                                                              |
| Suspension Length (cm)                                                                  | 129                                                                                             |
|                                                                                         |                                                                                                 |
| <u>Specification</u>                                                                    |                                                                                                 |
| Voltage Input                                                                           | 240V                                                                                            |
| Wattage (max)                                                                           | 25                                                                                              |
| Globe Type                                                                              | E27                                                                                             |
| Globe / Light Source qty                                                                | 1                                                                                               |