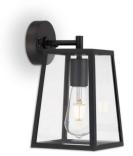

## Telbıx.

Last modification

2022-01-18

CANTENA WB15-BK 9329501060674

Cantena is a bold yet simple vintage outdoor wall lamp. The tapered frame holds trapezoid clear glass and is suspended by a simple arm. The Cantena family is crafted in solid brass and finished in polished brass or brass painted in black. Available in 2 sizes, also as pendant.

#### <u>Overview</u>

| Family name                   | Cantena                                |
|-------------------------------|----------------------------------------|
| Categories                    | Wall Brackets                          |
| Mounting                      | Surface                                |
| Usage                         | Outdoor Lighting                       |
|                               |                                        |
| <u>Color / Material</u>       |                                        |
| Fixture Color                 | Clear,Black                            |
| Fixture Material              | Solid Brass,Glass                      |
| Canopy Color                  | Black                                  |
|                               |                                        |
| Size                          |                                        |
| Fixture Width (cm)            | 25                                     |
| Fixture Height (cm)           | 29                                     |
| Fixture Projection (cm)       | 20                                     |
| Canopy Diameter (cm)          | 10                                     |
| Canopy Projection (cm)        | 2.5                                    |
| Shade Bottom (cm)             | 15                                     |
| Shade Height (cm)             | 21                                     |
|                               |                                        |
| Specification                 |                                        |
| Voltage Input                 | 240V                                   |
| Wattage (max)                 | 25                                     |
| Globe Type                    | E27                                    |
| Globe / Light Source qty      | 1                                      |
| Globe / Light Source included | No                                     |
| Electrical Protection         | CLASS I - HIGH VOLTAGE, EARTH REQUIRED |
| IP rating                     | IP44                                   |
| 5                             |                                        |