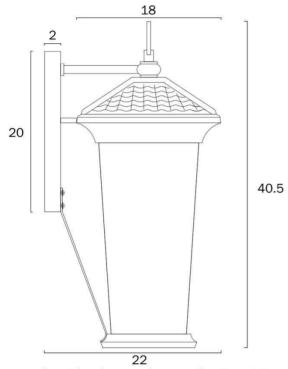

#### Size

Fixture Width (cm) 18.0 Fixture Height (cm) 40.5 Fixture Projection (cm) 22.0

#### **Image** -dimensions

Note: Dimensions are only a guide and may vary due to manufacturing variations.