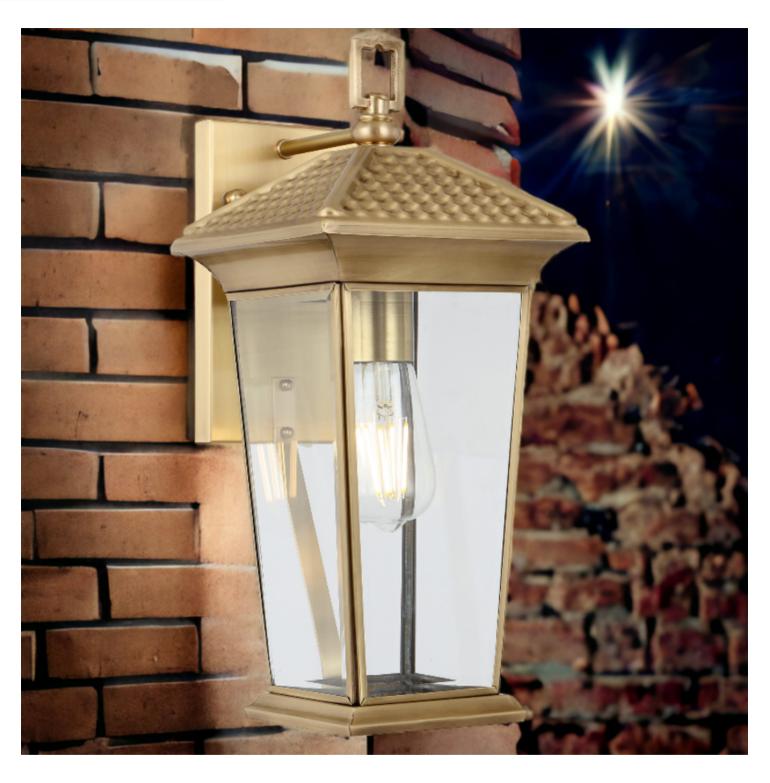

# ZELDIN EX40-BRS 9329501066171

The Zeldin Exterior Wall Lamp draws inspiration from traditional lanterns, infusing your outdoor space with classic elegance. Its distinguishing feature is the unique tile roof pressing on top, which adds a distinctive touch to its design. Crafted with care and attention to detail, this outdoor lamp is a blend of timeless aesthetics and modern functionality. Illuminate your surroundings with a touch of tradition and sophistication, courtesy of the Zeldin Wall Lamp. Available in black or brass and in 2 sizes.

#### Color / Material

Fixture Color Brass
Fixture Material Solid Brass