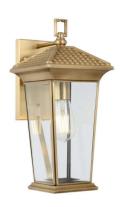

# ZELDIN EX40-BRS 9329501066171

The Zeldin Exterior Wall Lamp draws inspiration from traditional lanterns, infusing your outdoor space with classic elegance. Its distinguishing feature is the unique tile roof pressing on top, which adds a distinctive touch to its design. Crafted with care and attention to detail, this outdoor lamp is a blend of timeless aesthetics and modern functionality. Illuminate your surroundings with a touch of tradition and sophistication, courtesy of the Zeldin Wall Lamp. Available in black or brass and in 2 sizes.

#### Color / Material

Fixture Color Brass
Fixture Material Solid Brass

#### Size

Fixture Width (cm) 18.0 Fixture Height (cm) 40.5 Fixture Projection (cm) 22.0