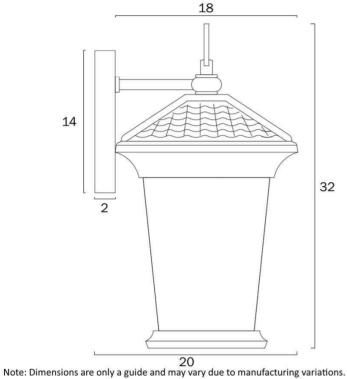

### Size

Fixture Width (cm) 18.0 Fixture Height (cm) 32.0 Fixture Projection (cm) 20.0

## **Image** -dimensions

All representations within this document are subject to copyright.ELECTRICAL INSTALLATIONS MUST BE PERFORMED BY A QUALIFIED ELECTRICAL CONTRACTOR AND INSTALLED IN ACCORDANCE WITH AS/NZS 3000.