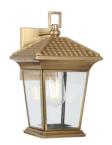

# ZELDIN EX32-BRS 9329501066157

The Zeldin Exterior Wall Lamp draws inspiration from traditional lanterns, infusing your outdoor space with classic elegance. Its distinguishing feature is the unique tile roof pressing on top, which adds a distinctive touch to its design. Crafted with care and attention to detail, this outdoor lamp is a blend of timeless aesthetics and modern functionality. Illuminate your surroundings with a touch of tradition and sophistication, courtesy of the Zeldin Wall Lamp. Available in black or brass and in 2 sizes.

#### Color / Material

Fixture Color Brass
Fixture Material Solid Brass