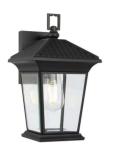

### ZELDIN EX32-BK 9329501066164

The Zeldin Exterior Wall Lamp draws inspiration from traditional lanterns, infusing your outdoor space with classic elegance. Its distinguishing feature is the unique tile roof pressing on top, which adds a distinctive touch to its design. Crafted with care and attention to detail, this outdoor lamp is a blend of timeless aesthetics and modern functionality. Illuminate your surroundings with a touch of tradition and sophistication, courtesy of the Zeldin Wall Lamp. Available in black or brass and in 2 sizes.

#### <u>Overview</u>

| Family name<br>Categories<br>Mounting<br>Usage | Zeldin<br>Coach Lights<br>Surface<br>Outdoor Lighting |
|------------------------------------------------|-------------------------------------------------------|
| <u>Color / Material</u>                        |                                                       |
| Fixture Color                                  | Black                                                 |
| Fixture Material                               | Solid Brass                                           |
| Shade Material                                 | Glass                                                 |
|                                                |                                                       |
| Size                                           |                                                       |
| Fixture Width (cm)                             | 18.0                                                  |
| Fixture Height (cm)                            | 32.0                                                  |
| Fixture Projection (cm)                        | 20.0                                                  |
|                                                |                                                       |
| <u>Specification</u>                           |                                                       |
| Voltage Input                                  | 240V                                                  |
| Total Wattage (max)                            | 25                                                    |
| Globe Type                                     | E27                                                   |
| Globe / Light Source qty                       | 1                                                     |
| Globe / Light Source included                  | No                                                    |
| Electrical Protection                          | CLASS I - HIGH VOLTAGE, EARTH REQUIRED                |
| IP rating                                      | IP43                                                  |
| Lead and Plug                                  | No                                                    |
| Approvals                                      | RCM                                                   |
| Assembly Required                              | No                                                    |
|                                                |                                                       |