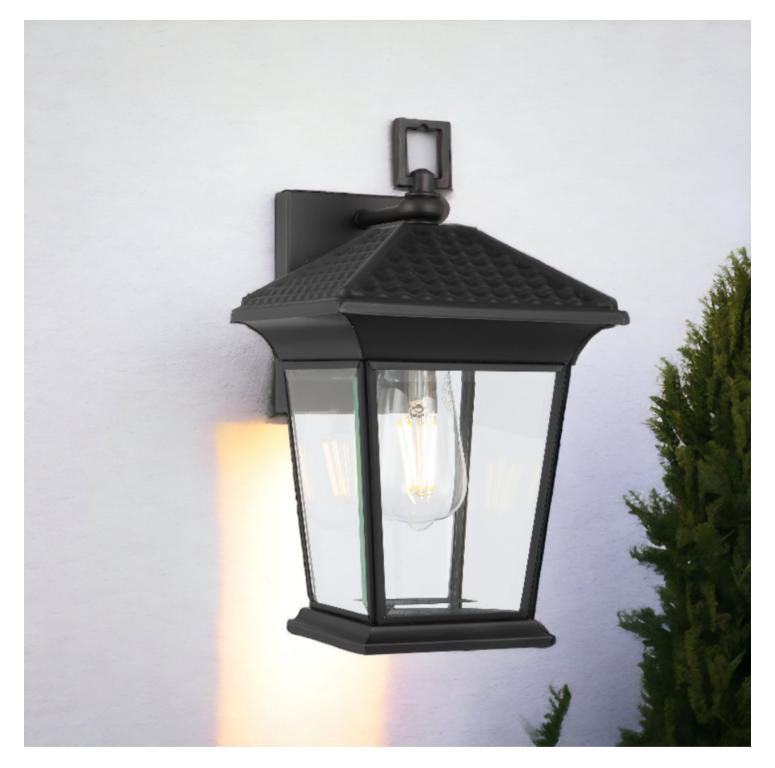

### ZELDIN EX32-BK 9329501066164

The Zeldin Exterior Wall Lamp draws inspiration from traditional lanterns, infusing your outdoor space with classic elegance. Its distinguishing feature is the unique tile roof pressing on top, which adds a distinctive touch to its design. Crafted with care and attention to detail, this outdoor lamp is a blend of timeless aesthetics and modern functionality. Illuminate your surroundings with a touch of tradition and sophistication, courtesy of the Zeldin Wall Lamp. Available in black or brass and in 2 sizes.

#### <u>Overview</u>

| Family name<br>Categories<br>Mounting<br>Usage | Zeldin<br>Coach Lights<br>Surface<br>Outdoor Lighting |
|------------------------------------------------|-------------------------------------------------------|
| <u>Color / Material</u>                        |                                                       |
| Fixture Color                                  | Black                                                 |
| Fixture Material                               | Solid Brass                                           |
| Shade Material                                 | Glass                                                 |
|                                                |                                                       |
| Size                                           |                                                       |
| Fixture Width (cm)                             | 18.0                                                  |
| Fixture Height (cm)                            | 32.0                                                  |
| Fixture Projection (cm)                        | 20.0                                                  |
|                                                |                                                       |
| <u>Specification</u>                           |                                                       |
| Voltage Input                                  | 240V                                                  |
| Total Wattage (max)                            | 25                                                    |
| Globe Type                                     | E27                                                   |
| Globe / Light Source qty                       | 1                                                     |
| Globe / Light Source included                  | No                                                    |
| Electrical Protection                          | CLASS I - HIGH VOLTAGE, EARTH REQUIRED                |
| IP rating                                      | IP43                                                  |
| Lead and Plug                                  | No                                                    |
| Approvals                                      | RCM                                                   |
| Assembly Required                              | No                                                    |
|                                                |                                                       |