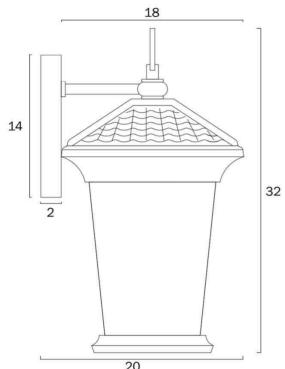

#### <u>Overview</u>

| Family name<br>Categories<br>Mounting<br>Usage | Zeldin<br>Coach Lights<br>Surface<br>Outdoor Lighting |
|------------------------------------------------|-------------------------------------------------------|
| <u>Color / Material</u>                        |                                                       |
| Fixture Color                                  | Black                                                 |
| Fixture Material                               | Solid Brass                                           |
| Shade Material                                 | Glass                                                 |
|                                                |                                                       |
| Size                                           |                                                       |
| Fixture Width (cm)                             | 18.0                                                  |
| Fixture Height (cm)                            | 32.0                                                  |
| Fixture Projection (cm)                        | 20.0                                                  |
|                                                |                                                       |
| <u>Specification</u>                           |                                                       |
| Voltage Input                                  | 240V                                                  |
| Total Wattage (max)                            | 25                                                    |
| Globe Type                                     | E27                                                   |
| Globe / Light Source qty                       | 1                                                     |
| Globe / Light Source included                  | No                                                    |
| Electrical Protection                          | CLASS I - HIGH VOLTAGE, EARTH REQUIRED                |
| IP rating                                      | IP43                                                  |
| Lead and Plug                                  | No                                                    |
| Approvals                                      | RCM                                                   |
| Assembly Required                              | No                                                    |
|                                                |                                                       |

#### Image -dimensions

20 Note: Dimensions are only a guide and may vary due to manufacturing variations.

All representations within this document are subject to copyright. ELECTRICAL INSTALLATIONS MUST BE PERFORMED BY A QUALIFIED ELECTRICAL CONTRACTOR AND INSTALLED IN ACCORDANCE WITH AS/NZS 3000. NOTE : All images , descriptions and dimensions are indicative. Please check latest version of item detail on Telbix website prior to ordering or installation.