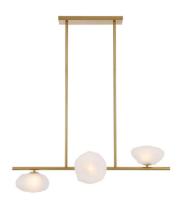

# ZECCA PE3H-AGFR 9329501066577

The Zecca Lighting Family, is a fusion of handcrafted artistry and modern minimalism. This collection showcases burlap texture glass, adding rustic charm to contemporary design. Its minimalist frames highlight the glass's uniqueness, creating a tactile and visual experience. The Zecca Family embraces LED G9 light sources for both warmth and energy efficiency. Choose from pendants, table, floor lamps, and wall lamps to elevate your space with timeless elegance and eco-friendly illumination. Crafted to inspire, the Zecca collection is where tradition and modernity converge.

#### Overview

Family name Zecca
Categories Pendants
This item includes Glass

Suspension TypeRod (1x300)+(2x600)UsageIndoor Lighting

### Color / Material

**Fixture Color** Antique Gold, Frost

Fixture Finish Gloss
Fixture Material Iron, Glass
Glass Color Frost

#### Size

Fixture Length (cm) 95.0 Fixture Height (cm) 28.0