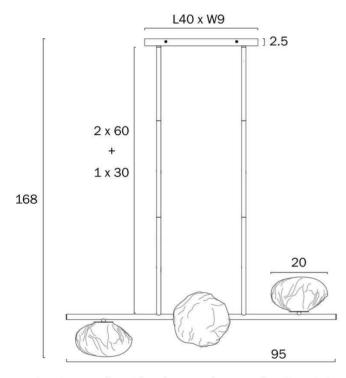

### **Image -dimensions**

Note: Dimensions are only a guide and may vary due to manufacturing variations.

#### Size

Fixture Length (cm) 95.0 Fixture Height (cm) 28.0

#### Overview

Family name Zecca
Categories Pendants
This item includes Glass

Suspension TypeRod (1x300)+(2x600)UsageIndoor Lighting