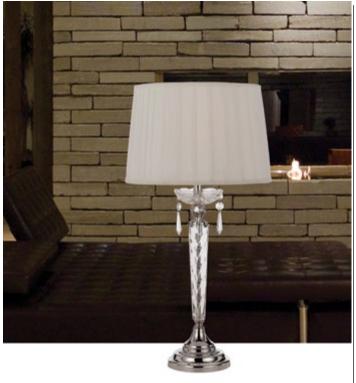

## TUSKANA TABLE LAMPS

The Tuskana Table Lamp is beautifully elegant and stylish. It features a stunning base that has a chrome finish with a crystal glass centre. The shade is a white pleated shade that completes this classic look.

**Tuskana table lamp** 60w E27 (Globe not included)

**Colours:** Crystal glass and chrome base with white shade.

BART TABLE LAMPS

The Bart table lamp is simple and sophisticated. It features an elegant antique brass base and is paired with a cream shade. This lamp will add a fine and unpretentious look to your decor.