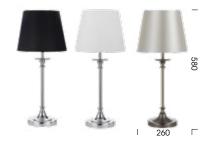

**Bart table lamp** 40w E27 (Globe not included)

**Colours:** Chrome with black shade. Chrome with white shade. Antique brass with cream shade.