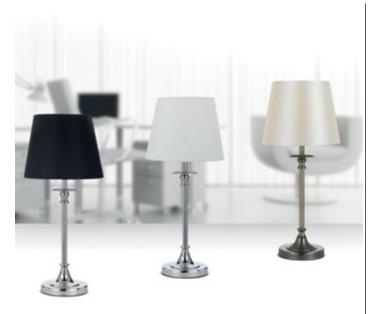

**Tuskana table lamp** 60w E27 (Globe not included)

**Colours:** Crystal glass and chrome base with white shade.

BART TABLE LAMPS

The Bart table lamp is simple and sophisticated. It features an elegant antique brass base and is paired with a cream shade. This lamp will add a fine and unpretentious look to your decor.

**Bart table lamp** 40w E27 (Globe not included)

**Colours:** Chrome with black shade. Chrome with white shade. Antique brass with cream shade.