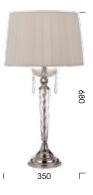

## TUSKANA TABLE LAMPS

The Tuskana Table Lamp is beautifully elegant and stylish. It features a stunning base that has a chrome finish with a crystal glass centre. The shade is a white pleated shade that completes this classic look.

**Tuskana table lamp** 60w E27 (Globe not included)

**Colours:** Crystal glass and chrome base with white shade.

BART TABLE LAMPS

The Bart table lamp is simple and sophisticated. It features an elegant antique brass base and is paired with a cream shade. This lamp will add a fine and unpretentious look to your decor.