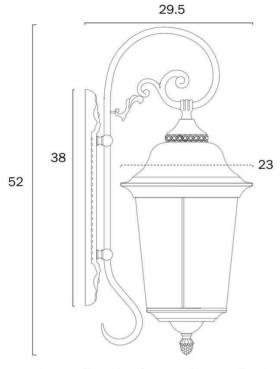

## <u>Size</u>

Fixture Width (cm)23.0Fixture Height (cm)52.0Fixture Projection (cm)29.5

## **Image -dimensions**

Note: Dimensions are only a guide and may vary due to manufacturing variations.