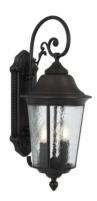

# TREMONT EX-BK 9329501066102

The Tremont Exterior Wall Lamp, a tribute to the romantic charm of classic France. Available in solid brass or sleek black finish, this outdoor fixture features enchanting water glass, reminiscent of antique French lanterns. Its timeless design not only illuminates but transforms your outdoor space into a haven of nostalgia and sophistication. Add a touch of old-world allure to your home's exterior with the Tremont Wall Lamp.

### Color / Material

Fixture ColorBlack, ClearFixture MaterialSolid BrassGlass ColorClear

Glass Finish Water pattern