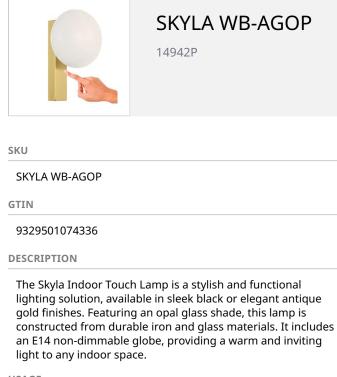

#### USAGE

Indoor Lighting

**FIXTURE COLOR** 

Antique Gold,Opal

FIXTURE FINISH

Brushed

FIXTURE MATERIAL

#### Iron,Glass

**FIXTURE PROJECTION (CM)** 

18.00

FIXTURE WIDTH (CM)