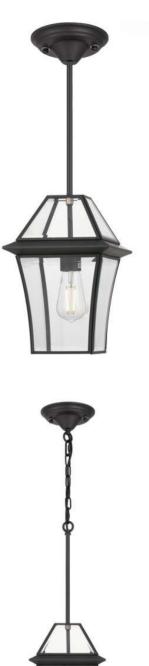

### **Data Sheet**

2021-02-11

Last modification

**RYE PE20-BK** 9329501056899

The Rye , hand-crafted solid brass outdoor pendant boasts traditional beauty. Clear beveled glass is used to add an additional dimension of detail and character. This vintage style fixture is a wonderful addition to an outdoor entrance. Also available in blackened brass and as a wall light.

Image -dimensions

All representations within this document are subject to copyright. ELECTRICAL INSTALLATIONS MUST BE PERFORMED BY A QUALIFIED ELECTRICAL CONTRACTOR AND INSTALLED IN ACCORDANCE WITH AS/NZS 3000. NOTE : All images , descriptions and dimensions are indicative. Please check latest version of item detail on Telbix website prior to ordering or installation.