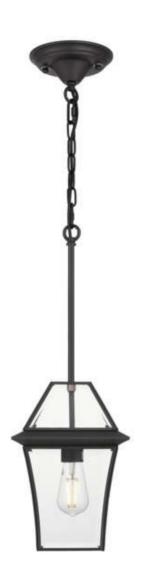

### **Data Sheet**

2021-02-11

Last modification

**RYE PE20-BK** 9329501056899

The Rye , hand-crafted solid brass outdoor pendant boasts traditional beauty. Clear beveled glass is used to add an additional dimension of detail and character. This vintage style fixture is a wonderful addition to an outdoor entrance. Also available in blackened brass and as a wall light.

Overview

Item Type Mounting

Pendants (PE) Surface

Color / Material

| Diffuser | Colour   |
|----------|----------|
| Diffuser | Material |

Clear Glass

All representations within this document are subject to copyright. ELECTRICAL INSTALLATIONS MUST BE PERFORMED BY A QUALIFIED ELECTRICAL CONTRACTOR AND INSTALLED IN ACCORDANCE WITH AS/NZS 3000. NOTE : All images, descriptions and dimensions are indicative. Please check latest version of item detail on Telbix website prior to ordering or installation.