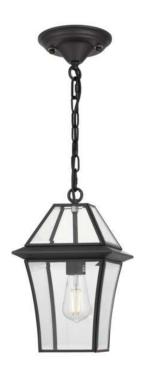

### **Data Sheet**

2021-02-11

Last modification

**RYE PE20-BK** 9329501056899

The Rye , hand-crafted solid brass outdoor pendant boasts traditional beauty. Clear beveled glass is used to add an additional dimension of detail and character. This vintage style fixture is a wonderful addition to an outdoor entrance. Also available in blackened brass and as a wall light.

Overview

Item Type Mounting

Pendants (PE) Surface

Color / Material

| Diffuser | Colour   |
|----------|----------|
| Diffuser | Material |

Clear Glass

All representations within this document are subject to copyright. ELECTRICAL INSTALLATIONS MUST BE PERFORMED BY A QUALIFIED ELECTRICAL CONTRACTOR AND INSTALLED IN ACCORDANCE WITH AS/NZS 3000. NOTE : All images, descriptions and dimensions are indicative. Please check latest version of item detail on Telbix website prior to ordering or installation.