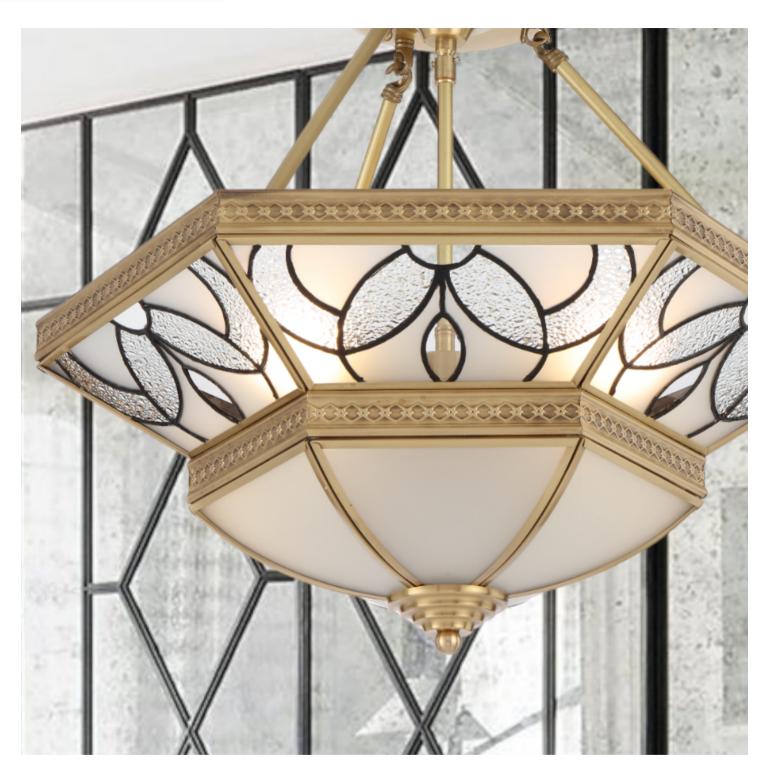

## ORISTA PE-BRS 9329501066119

Featuring a dual-tiered design, the Orista Artisan Brass Pendant Light combines the elegance of leaded glass in the upper tier with the subtle sophistication of acid-frost glass in the lower tier. Handcrafted with precision and encased in a solid brass frame, it harmoniously blends artistry with craftsmanship. This exquisite pendant is a true testament to the marriage of form and function, bringing both aesthetic appeal and ambient lighting to your living spaces. Can be mounted as close to ceiling.

#### Color / Material

Fixture Finish Brass
Fixture Material Solid Brass
Diffuser Material Glass