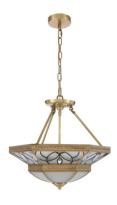

## ORISTA PE-BRS 9329501066119

Featuring a dual-tiered design, the Orista Artisan Brass Pendant Light combines the elegance of leaded glass in the upper tier with the subtle sophistication of acid-frost glass in the lower tier. Handcrafted with precision and encased in a solid brass frame, it harmoniously blends artistry with craftsmanship. This exquisite pendant is a true testament to the marriage of form and function, bringing both aesthetic appeal and ambient lighting to your living spaces. Can be mounted as close to ceiling.

#### Color / Material

Fixture Finish Brass
Fixture Material Solid Brass
Diffuser Material Glass

#### Size

Fixture Width (cm)50.0Fixture Height (cm)20.8Shade Diameter (cm)50.0Suspension Length (cm)200.0