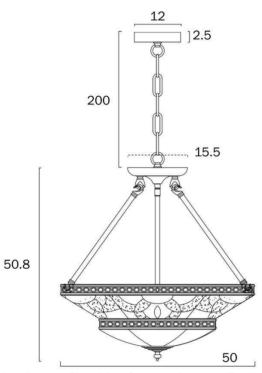

#### Size

Fixture Width (cm)50.0Fixture Height (cm)20.8Shade Diameter (cm)50.0Suspension Length (cm)200.0

#### **Image -dimensions**

Note: Dimensions are only a guide and may vary due to manufacturing variations.