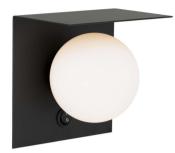

### OLIO WB1-BKOP 9329501061954

The Olio 1 wall wall lamp is a fusion of the round and square shape. The lamp shade is made from mouth blown opal matt glass and the base is made from laser cut single fold steel. A on/off rocker switch is included, making the Olio an ideal wall lamp for your bedside.

### <u>Overview</u>

| Family name        | Olio                  |
|--------------------|-----------------------|
| Categories         | Wall Brackets         |
| Mounting           | Surface               |
| This item includes | Glass                 |
| Shade Shape        | Round                 |
| Switch             | Button switch on base |
| Usage              | Indoor Lighting       |
|                    |                       |

### Color / Material

| Fixture Color     | Black,Opal Matt |
|-------------------|-----------------|
| Fixture Material  | Glass,Metal     |
| Canopy Color      | Black           |
| Shade Material    | Glass           |
| Diffuser Material | Glass           |
| Diffuser Color    | Opal Matt       |
| Glass Color       | Opal Matt       |
|                   |                 |