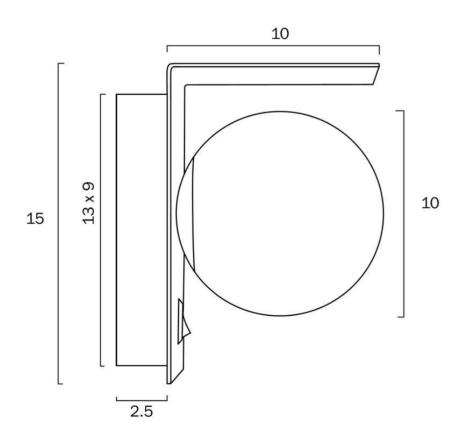

### <u>Size</u>

| Fixture Length (cm)     | 15.0 |
|-------------------------|------|
| Fixture Width (cm)      | 12.5 |
| Fixture Height (cm)     | 15.0 |
| Fixture Projection (cm) | 12.7 |
| Canopy Length (cm)      | 9.0  |
| Canopy Width (cm)       | 13.0 |
| Canopy Projection (cm)  | 2.5  |
| Base Length (cm)        | 15.0 |
| Base Height (cm)        | 15.0 |
| Shade Diameter (cm)     | 10.0 |

### Image -dimensions

All representations within this document are subject to copyright. ELECTRICAL INSTALLATIONS MUST BE PERFORMED BY A QUALIFIED ELECTRICAL CONTRACTOR AND INSTALLED IN ACCORDANCE WITH AS/NZS 3000. NOTE : All images , descriptions and dimensions are indicative. Please check latest version of item detail on Telbix website prior to ordering or installation.