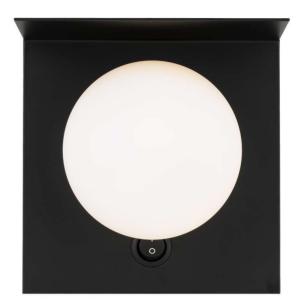

### OLIO WB1-BKOP 9329501061954

The Olio 1 wall wall lamp is a fusion of the round and square shape. The lamp shade is made from mouth blown opal matt glass and the base is made from laser cut single fold steel. A on/off rocker switch is included, making the Olio an ideal wall lamp for your bedside.

### <u>Overview</u>

| Family name        | Olio                  |
|--------------------|-----------------------|
| Categories         | Wall Brackets         |
| Mounting           | Surface               |
| This item includes | Glass                 |
| Shade Shape        | Round                 |
| Switch             | Button switch on base |
| Usage              | Indoor Lighting       |
|                    |                       |

### Color / Material

| Fixture Color     | Black,Opal Matt |
|-------------------|-----------------|
| Fixture Material  | Glass,Metal     |
| Canopy Color      | Black           |
| Shade Material    | Glass           |
| Diffuser Material | Glass           |
| Diffuser Color    | Opal Matt       |
| Glass Color       | Opal Matt       |
|                   |                 |