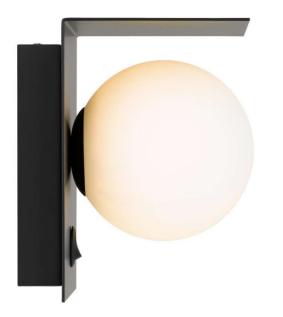

### OLIO WB1-BKOP 9329501061954

The Olio 1 wall wall lamp is a fusion of the round and square shape. The lamp shade is made from mouth blown opal matt glass and the base is made from laser cut single fold steel. A on/off rocker switch is included, making the Olio an ideal wall lamp for your bedside.

### <u>Overview</u>

| Family name        | Olio                  |
|--------------------|-----------------------|
| Categories         | Wall Brackets         |
| Mounting           | Surface               |
| This item includes | Glass                 |
| Shade Shape        | Round                 |
| Switch             | Button switch on base |
| Usage              | Indoor Lighting       |
|                    |                       |

### Color / Material

| Fixture Color     | Black,Opal Matt |
|-------------------|-----------------|
| Fixture Material  | Glass,Metal     |
| Canopy Color      | Black           |
| Shade Material    | Glass           |
| Diffuser Material | Glass           |
| Diffuser Color    | Opal Matt       |
| Glass Color       | Opal Matt       |
|                   |                 |