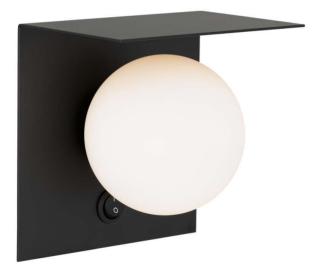

### OLIO WB1-BKOP 9329501061954

The Olio 1 wall wall lamp is a fusion of the round and square shape. The lamp shade is made from mouth blown opal matt glass and the base is made from laser cut single fold steel. A on/off rocker switch is included, making the Olio an ideal wall lamp for your bedside.

### <u>Overview</u>

| Family name        | Olio                  |
|--------------------|-----------------------|
| Categories         | Wall Brackets         |
| Mounting           | Surface               |
| This item includes | Glass                 |
| Shade Shape        | Round                 |
| Switch             | Button switch on base |
| Usage              | Indoor Lighting       |
|                    |                       |

### Color / Material

| Fixture Color     | Black,Opal Matt |
|-------------------|-----------------|
| Fixture Material  | Glass,Metal     |
| Canopy Color      | Black           |
| Shade Material    | Glass           |
| Diffuser Material | Glass           |
| Diffuser Color    | Opal Matt       |
| Glass Color       | Opal Matt       |
|                   |                 |