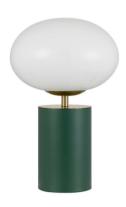

## NOTAL TL-GNOP 9329501072141

The Notal Touch table lamp offers both elegance and functionality with its sleek design and convenient touch-sensitive controls. Featuring a stylish glass shade, this lamp is available in a range of colours including white, green, blue, and black, allowing you to customise your lighting to suit your decor. It comes equipped with an E14 globe, providing a warm and inviting glow perfect for any setting. Whether used as a bedside lamp or to accentuate a living space, the Notal Touch lamp effortlessly combines contemporary aesthetics with practicality.

#### Color / Material

Fixture ColorGreenFixture FinishSatinFixture MaterialMetal, Glass

Cable Material PVC