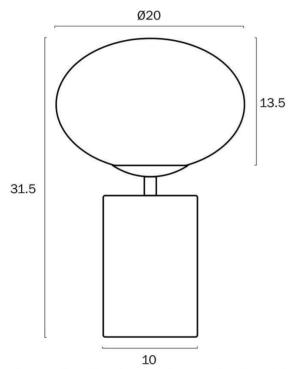

#### Size

Fixture Diameter (cm) 20.0
Fixture Height (cm) 31.5
Base Diameter (cm) 10.0
Shade Diameter (cm) 20.0
Shade Height (cm) 13.5
Height Adjustable? No
Cable Length (cm) 180

### **Image -dimensions**

Note: Dimensions are only a guide and may vary due to manufacturing variations.

All representations within this document are subject to copyright.ELECTRICAL INSTALLATIONS MUST BE PERFORMED BY A QUALIFIED ELECTRICAL CONTRACTOR AND INSTALLED IN ACCORDANCE WITH AS/NZS 3000.