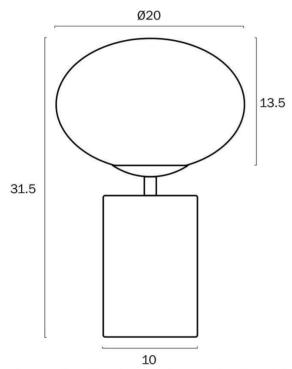

#### Size

Fixture Diameter (cm) 20.0

Fixture Height (cm) 31.5

Base Diameter (cm) 10.0

Shade Diameter (cm) 20.0

Shade Height (cm) 13.5

Height Adjustable? No

Cable Length (cm) 180

#### **Image -dimensions**

Note: Dimensions are only a guide and may vary due to manufacturing variations.

All representations within this document are subject to copyright.ELECTRICAL INSTALLATIONS MUST BE PERFORMED BY A QUALIFIED ELECTRICAL CONTRACTOR AND INSTALLED IN ACCORDANCE WITH AS/NZS 3000.