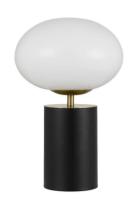

# NOTAL TL-BKOP 9329501072134

The Notal Touch table lamp offers both elegance and functionality with its sleek design and convenient touch-sensitive controls. Featuring a stylish glass shade, this lamp is available in a range of colours including white, green, blue, and black, allowing you to customise your lighting to suit your decor. It comes equipped with an E14 globe, providing a warm and inviting glow perfect for any setting. Whether used as a bedside lamp or to accentuate a living space, the Notal Touch lamp effortlessly combines contemporary aesthetics with practicality.

#### Color / Material

Fixture Color

Fixture Finish

Fixture Material

Cable Material

Black

Satin

Metal, Glass