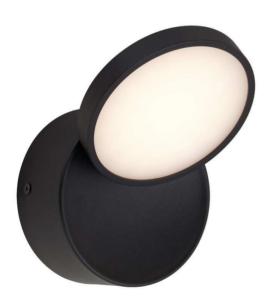

### NETRA DL15-BK 9329501063729

The NETRA LED close to ceiling downlight is the perfect luminaire that can be integrated into many interior styles. At a fixed downward direction it provides a wide light source for a full even effect. Swivel the LED panel and a directional light source now is at your control setting the mood in your living space. Three color temperatures are integrated within the canopy and the added benefit of triac dimming is on hand to set your lighting environment.

#### Color / Material

Fixture Color Black

Base Material Aluminium

Diffuser Material Plastic

## <u>Size</u>

Fixture Diameter (cm)12.0Canopy Diameter (cm)12.0Canopy Projection (cm)5.5