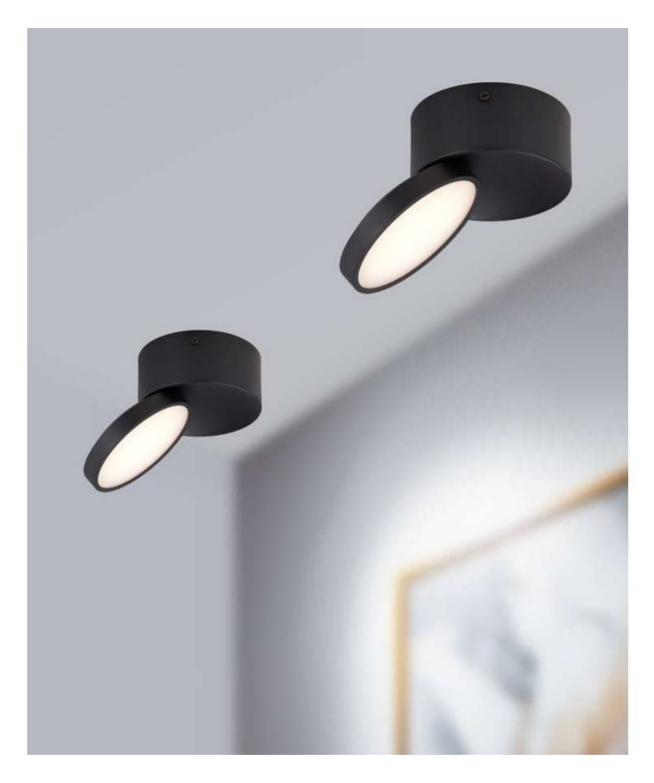

### NETRA DL15-BK 9329501063729

The NETRA LED close to ceiling downlight is the perfect luminaire that can be integrated into many interior styles. At a fixed downward direction it provides a wide light source for a full even effect. Swivel the LED panel and a directional light source now is at your control setting the mood in your living space. Three color temperatures are integrated within the canopy and the added benefit of triac dimming is on hand to set your lighting environment.