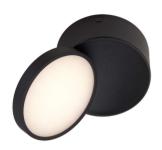

### NETRA DL15-BK 9329501063729

The NETRA LED close to ceiling downlight is the perfect luminaire that can be integrated into many interior styles. At a fixed downward direction it provides a wide light source for a full even effect. Swivel the LED panel and a directional light source now is at your control setting the mood in your living space. Three color temperatures are integrated within the canopy and the added benefit of triac dimming is on hand to set your lighting environment.

#### Color / Material

Fixture Color Black

Base Material Aluminium

Diffuser Material Plastic