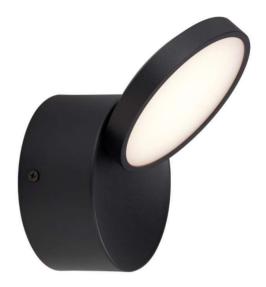

### NETRA DL15-BK 9329501063729

The NETRA LED close to ceiling downlight is the perfect luminaire that can be integrated into many interior styles. At a fixed downward direction it provides a wide light source for a full even effect. Swivel the LED panel and a directional light source now is at your control setting the mood in your living space. Three color temperatures are integrated within the canopy and the added benefit of triac dimming is on hand to set your lighting environment.

#### Color / Material

Fixture Color Black

Base Material Aluminium

Diffuser Material Plastic