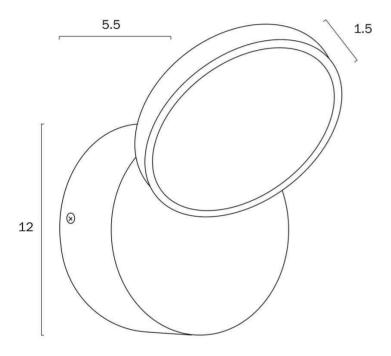

## <u>Size</u>

Fixture Diameter (cm)12.0Canopy Diameter (cm)12.0Canopy Projection (cm)5.5

## **Image -dimensions**

Note: Dimensions are only a guide and may vary due to manufacturing variations.